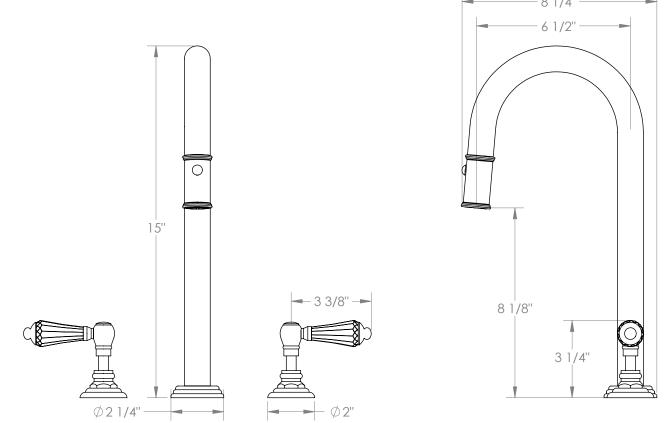

## WATERMYRK BROOKLYN, NEW YORK

321-9PG4-SWA Deck Mounted, Two Handle, Gooseneck Kitchen Prep Faucet with Pull Down Spray

Stratford

- Pullout Hose Length: 14-16" (Final Length May Vary Depending on Spout Type)
- Fits Deck Up To 2-1/2" Thick
- Recommended Mounting Hole: 1-3/8"
- All Lead-Free Brass Construction
- Flow Rate: 1.75 GPM
- 1/4 Turn Ceramic Cartridge
- 2 Flow Patterns, Aerated and Spray, Controlled By One Button
- 360° Rotating Spout with Magnetic Docking for
- Professional Installation Required