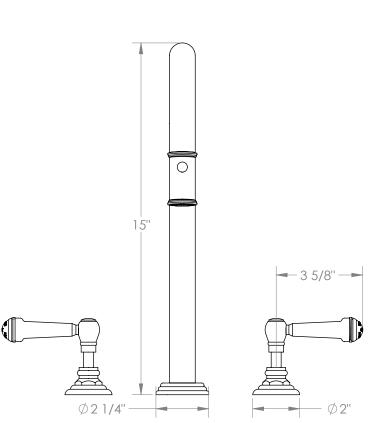

## Stratford 321-9PG4-S2

Deck Mounted, Two Handle, Gooseneck Kitchen Prep Faucet with Pull Down Spray

- Pullout Hose Length: 14-16" (Final Length May Vary Depending on Spout Type)
- Fits Deck Up To 2-1/2" Thick
- Recommended Mounting Hole: 1-3/8"
- All Lead-Free Brass Construction
- Flow Rate: 1.75 GPM
- 1/4 Turn Ceramic Cartridge
- 2 Flow Patterns, Aerated and Spray, Controlled By One Button
- 360° Rotating Spout with Magnetic Docking for Spray
- Professional Installation Required

Available in all finishes shown on the Watermark Designs website

Meets the applicable requirements of ASME A112.18.1-2005/CSA B125.1-05, entitled "Plumbing Supply Fittings". Watermark Designs reserves the right to make revisions without notice to produce specifications. All product dimensions are nominal.