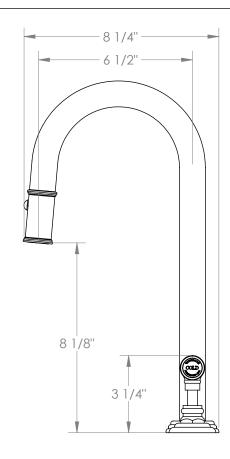

## Stratford 321-9PG4-S2

Deck Mounted, Two Handle, Gooseneck Kitchen Prep Faucet with Pull Down Spray

- Pullout Hose Length: 14-16" (Final Length May Vary Depending on Spout Type)
- Fits Deck Up To 2-1/2" Thick
- Recommended Mounting Hole: 1-3/8"
- All Lead-Free Brass Construction
- Flow Rate: 1.75 GPM
- 1/4 Turn Ceramic Cartridge
- 2 Flow Patterns, Aerated and Spray, Controlled By One Button
- 360° Rotating Spout with Magnetic Docking for Spray
- Professional Installation Required

Available in all finishes shown on the Watermark Designs website

Meets the applicable requirements of ASME A112.18.1-2005/CSA B125.1-05, entitled "Plumbing Supply Fittings". Watermark Designs reserves the right to make revisions without notice to produce specifications. All product dimensions are nominal.