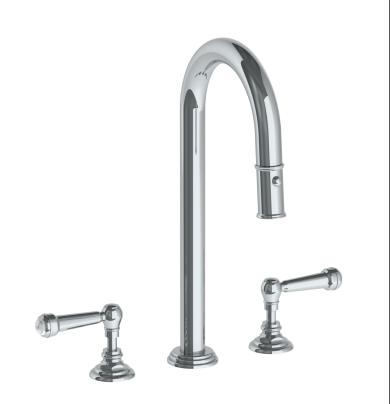

## Stratford 321-9PG4-S2

Deck Mounted, Two Handle, Gooseneck Kitchen Prep Faucet with Pull Down Spray

- Pullout Hose Length: 14-16" (Final Length May Vary Depending on Spout Type)
- Fits Deck Up To 2-1/2" Thick
- Recommended Mounting Hole: 1-3/8"
- All Lead-Free Brass Construction
- Flow Rate: 1.75 GPM
- 1/4 Turn Ceramic Cartridge
- 2 Flow Patterns, Aerated and Spray, Controlled By One Button
- 360° Rotating Spout with Magnetic Docking for Spray
- Professional Installation Required