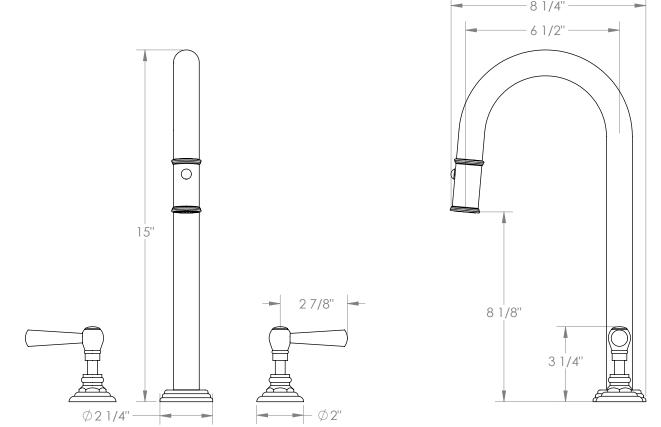

## BROOKLYN, NEW YORK

**321-9PG4-S1A** Deck Mounted, Two Handle, Gooseneck Kitchen Prep Faucet with Pull Down Spray

Stratford

- Pullout Hose Length: 14-16" (Final Length May Vary Depending on Spout Type)
- Fits Deck Up To 2-1/2" Thick
- Recommended Mounting Hole: 1-3/8"
- All Lead-Free Brass Construction
- Flow Rate: 1.75 GPM
- 1/4 Turn Ceramic Cartridge
- 2 Flow Patterns, Aerated and Spray, Controlled By One Button
- 360° Rotating Spout with Magnetic Docking for Spray
- Professional Installation Required