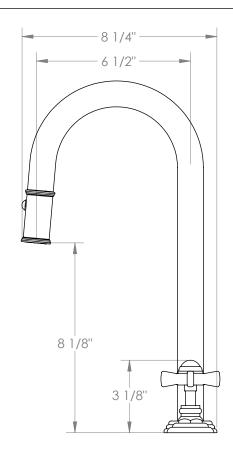

## WATERMYRK

BROOKLYN, NEW YORK

Deck Mounted, Two Handle, Gooseneck Kitchen Prep Faucet with Pull Down Spray

- Pullout Hose Length: 14-16" (Final Length May Vary Depending on Spout Type)
- Fits Deck Up To 2-1/2" Thick
- Recommended Mounting Hole: 1-3/8"
- All Lead-Free Brass Construction
- Flow Rate: 1.75 GPM
- 1/4 Turn Ceramic Cartridge
- 2 Flow Patterns, Aerated and Spray, Controlled By One Button
- 360° Rotating Spout with Magnetic Docking for Spray
- Professional Installation Required

Available in all finishes shown on the Watermark Designs website

Meets the applicable requirements of ASME A112.18.1-2005/CSA B125.1-05, entitled "Plumbing Supply Fittings". Watermark Designs reserves the right to make revisions without notice to produce specifications. All product dimensions are nominal.