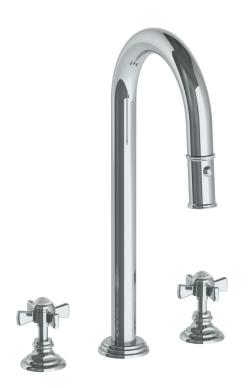

## WATERMYRK

BROOKLYN, NEW YORK

Deck Mounted, Two Handle, Gooseneck Kitchen Prep Faucet with Pull Down Spray

- Pullout Hose Length: 14-16" (Final Length May Vary Depending on Spout Type)
- Fits Deck Up To 2-1/2" Thick
- Recommended Mounting Hole: 1-3/8"
- All Lead-Free Brass Construction
- Flow Rate: 1.75 GPM
- 1/4 Turn Ceramic Cartridge
- 2 Flow Patterns, Aerated and Spray, Controlled By One Button
- 360° Rotating Spout with Magnetic Docking for Spray
- Professional Installation Required