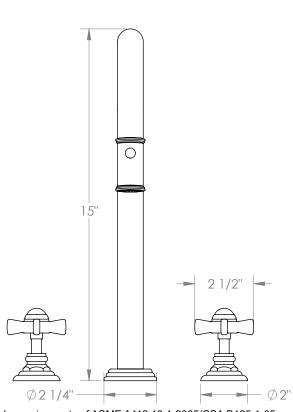

## WATERMYRK

BROOKLYN, NEW YORK

Deck Mounted, Two Handle, Gooseneck Kitchen Prep Faucet with Pull Down Spray

- Pullout Hose Length: 14-16" (Final Length May Vary Depending on Spout Type)
- Fits Deck Up To 2-1/2" Thick
- Recommended Mounting Hole: 1-3/8"
- All Lead-Free Brass Construction
- Flow Rate: 1.75 GPM
- 1/4 Turn Ceramic Cartridge
- 2 Flow Patterns, Aerated and Spray, Controlled By One Button
- 360° Rotating Spout with Magnetic Docking for Spray
- Professional Installation Required

Available in all finishes shown on the Watermark Designs website

Meets the applicable requirements of ASME A112.18.1-2005/CSA B125.1-05, entitled "Plumbing Supply Fittings". Watermark Designs reserves the right to make revisions without notice to produce specifications. All product dimensions are nominal.