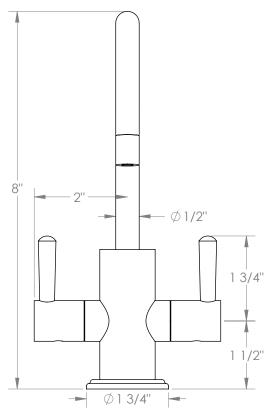

## Stratford 321-9.5GHC

Deck Mounted Hot & Filtered Water Gooseneck
Dispenser

Recommended Mounting Hole: 1-1/8"

All Lead-Free Brass Construction

Maximum Flow Rate: 0.5 GPM

1/4 Turn Ceramic Cartridge

Handle Is NOT Spring Loaded

360° Rotating Spout

Professional Installation Required

Available in all finishes shown on the Watermark Designs website

Meets the applicable requirements of ASME A112.18.1-2005/CSA B125.1-05, entitled "Plumbing Supply Fittings". Watermark Designs reserves the right to make revisions without notice to produce specifications. All product dimensions are nominal.