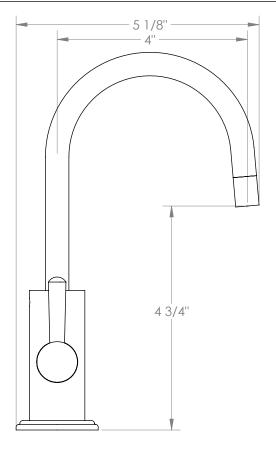

## Stratford 321-9.5GHC

Deck Mounted Hot & Filtered Water Gooseneck
Dispenser

Recommended Mounting Hole: 1-1/8"

All Lead-Free Brass Construction

Maximum Flow Rate: 0.5 GPM

1/4 Turn Ceramic Cartridge

Handle Is NOT Spring Loaded

360° Rotating Spout

Professional Installation Required

Available in all finishes shown on the Watermark Designs website

Meets the applicable requirements of ASME A112.18.1-2005/CSA B125.1-05, entitled "Plumbing Supply Fittings". Watermark Designs reserves the right to make revisions without notice to produce specifications. All product dimensions are nominal.