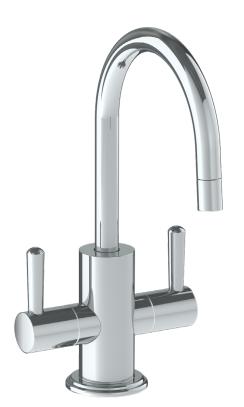

## Stratford 321-9.5GHC

Deck Mounted Hot & Filtered Water Gooseneck
Dispenser

Recommended Mounting Hole: 1-1/8"

All Lead-Free Brass Construction

Maximum Flow Rate: 0.5 GPM

1/4 Turn Ceramic Cartridge

Handle Is NOT Spring Loaded

360° Rotating Spout

Professional Installation Required

Available in all finishes shown on the Watermark Designs website

Meets the applicable requirements of ASME A112.18.1-2005/CSA B125.1-05, entitled "Plumbing Supply Fittings". Watermark Designs reserves the right to make revisions without notice to produce specifications. All product dimensions are nominal.