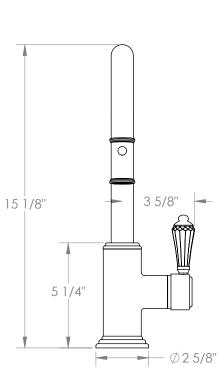

## Stratford 321-9.3PG2-SWA

Deck Mounted, Gooseneck, Monoblock Kitchen
Prep Faucet with Pull Down Spray

- Pullout Hose Length: 14-16" (Final Length May Vary Depending on Spout Type)
- Fits Deck Up To 1-1/2" Thick
- Recommended Mounting Hole: 1-3/8"
- All Lead-Free Brass Construction
- Flow Rate: 1.75 GPM
- Ceramic Mixing Cartridge
- 2 Flow Patterns, Aerated and Spray, Controlled By One Button
- 360° Rotating Spout with Magnetic Docking for Spray
- Professional Installation Required