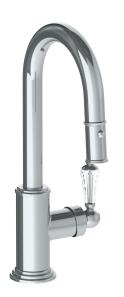

## Stratford 321-9.3PG2-SWA

Deck Mounted, Gooseneck, Monoblock Kitchen
Prep Faucet with Pull Down Spray

- Pullout Hose Length: 14-16" (Final Length May Vary Depending on Spout Type)
- Fits Deck Up To 1-1/2" Thick
- Recommended Mounting Hole: 1-3/8"
- All Lead-Free Brass Construction
- Flow Rate: 1.75 GPM
- Ceramic Mixing Cartridge
- 2 Flow Patterns, Aerated and Spray, Controlled By One Button
- 360° Rotating Spout with Magnetic Docking for Spray
- Professional Installation Required