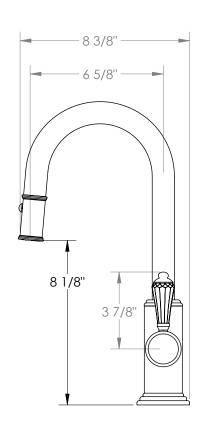

## Stratford 321-9.3PG2-SWA

Deck Mounted, Gooseneck, Monoblock Kitchen
Prep Faucet with Pull Down Spray

- Pullout Hose Length: 14-16" (Final Length May Vary Depending on Spout Type)
- Fits Deck Up To 1-1/2" Thick
- Recommended Mounting Hole: 1-3/8"
- All Lead-Free Brass Construction
- Flow Rate: 1.75 GPM
- Ceramic Mixing Cartridge
- 2 Flow Patterns, Aerated and Spray, Controlled By One Button
- 360° Rotating Spout with Magnetic Docking for Spray
- Professional Installation Required