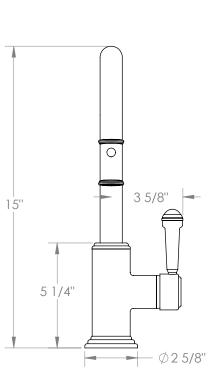

## *Stratford* **321-9.3PG2-S2**

Deck Mounted, Gooseneck, Monoblock Kitchen
Prep Faucet with Pull Down Spray

- Pullout Hose Length: 14-16" (Final Length May Vary Depending on Spout Type)
- Fits Deck Up To 1-1/2" Thick
- Recommended Mounting Hole: 1-3/8"
- All Lead-Free Brass Construction
- Flow Rate: 1.75 GPM
- Ceramic Mixing Cartridge
- 2 Flow Patterns, Aerated and Spray, Controlled By One Button
- 360° Rotating Spout with Magnetic Docking for Spray
- Professional Installation Required