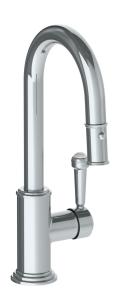

## *Stratford* **321-9.3PG2-S2**

Deck Mounted, Gooseneck, Monoblock Kitchen
Prep Faucet with Pull Down Spray

- Pullout Hose Length: 14-16" (Final Length May Vary Depending on Spout Type)
- Fits Deck Up To 1-1/2" Thick
- Recommended Mounting Hole: 1-3/8"
- All Lead-Free Brass Construction
- Flow Rate: 1.75 GPM
- Ceramic Mixing Cartridge
- 2 Flow Patterns, Aerated and Spray, Controlled By One Button
- 360° Rotating Spout with Magnetic Docking for Spray
- Professional Installation Required