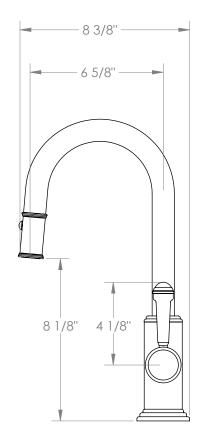

## *Stratford* **321-9.3PG2-S2**

Deck Mounted, Gooseneck, Monoblock Kitchen
Prep Faucet with Pull Down Spray

- Pullout Hose Length: 14-16" (Final Length May Vary Depending on Spout Type)
- Fits Deck Up To 1-1/2" Thick
- Recommended Mounting Hole: 1-3/8"
- All Lead-Free Brass Construction
- Flow Rate: 1.75 GPM
- Ceramic Mixing Cartridge
- 2 Flow Patterns, Aerated and Spray, Controlled By One Button
- 360° Rotating Spout with Magnetic Docking for Spray
- Professional Installation Required