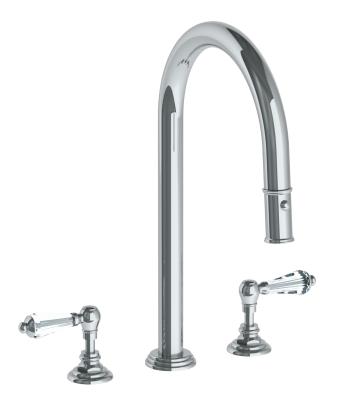

## Stratford 321-7PG2-SWA

Deck Mounted, Two Handle, Gooseneck Faucet with Pull Down Spray

- Pullout Hose Length: 14-16" (Final Length May Vary Depending on Spout Type)
- Fits Deck Up To 2-1/2" Thick
- Recommended Mounting Hole: 1-3/8"
- All Lead-Free Brass Construction
- Flow Rate: 1.75 GPM
- 1/4 Turn Ceramic Cartridge
- 2 Flow Patterns, Aerated and Spray, Controlled By One Button
- 360° Rotating Spout with Magnetic Docking for Spray
- Professional Installation Required