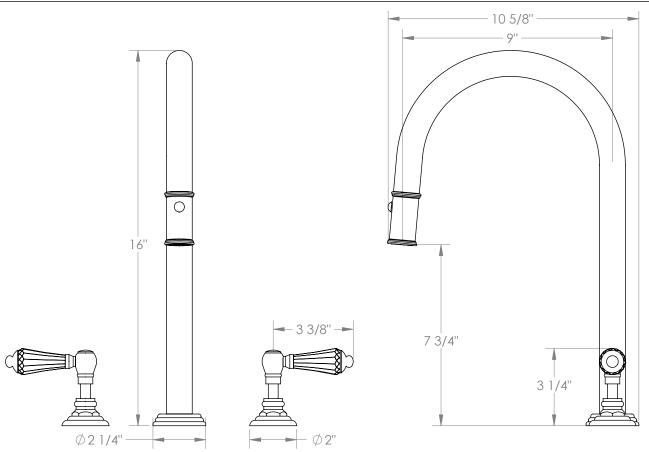

## Stratford 321-7PG2-SWA

Deck Mounted, Two Handle, Gooseneck Faucet with Pull Down Spray

- Pullout Hose Length: 14-16" (Final Length May Vary Depending on Spout Type)
- Fits Deck Up To 2-1/2" Thick
- Recommended Mounting Hole: 1-3/8"
- All Lead-Free Brass Construction
- Flow Rate: 1.75 GPM
- 1/4 Turn Ceramic Cartridge
- 2 Flow Patterns, Aerated and Spray, Controlled By One Button
- 360° Rotating Spout with Magnetic Docking for Spray
- Professional Installation Required