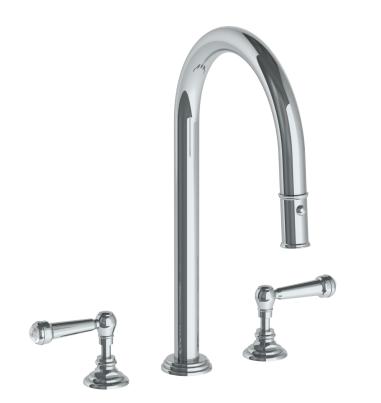

## Stratford 321-7PG2-S2 Deck Mounted, Two Handle, Gooseneck Faucet with Pull Down Spray

- Pullout Hose Length: 14-16" (Final Length May Vary Depending on Spout Type)
- Fits Deck Up To 2-1/2" Thick
- Recommended Mounting Hole: 1-3/8"
- All Lead-Free Brass Construction
- Flow Rate: 1.75 GPM
- 1/4 Turn Ceramic Cartridge
- 2 Flow Patterns, Aerated and Spray, Controlled By One Button
- 360° Rotating Spout with Magnetic Docking for Spray
- Professional Installation Required