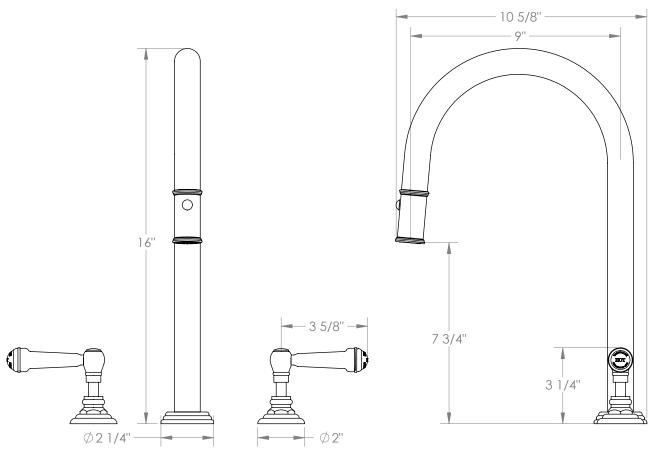

## Stratford 321-7PG2-S2 Deck Mounted, Two Handle, Gooseneck Faucet with Pull Down Spray

- Pullout Hose Length: 14-16" (Final Length May Vary Depending on Spout Type)
- Fits Deck Up To 2-1/2" Thick
- Recommended Mounting Hole: 1-3/8"
- All Lead-Free Brass Construction
- Flow Rate: 1.75 GPM
- 1/4 Turn Ceramic Cartridge
- 2 Flow Patterns, Aerated and Spray, Controlled By One Button
- 360° Rotating Spout with Magnetic Docking for Spray
- Professional Installation Required