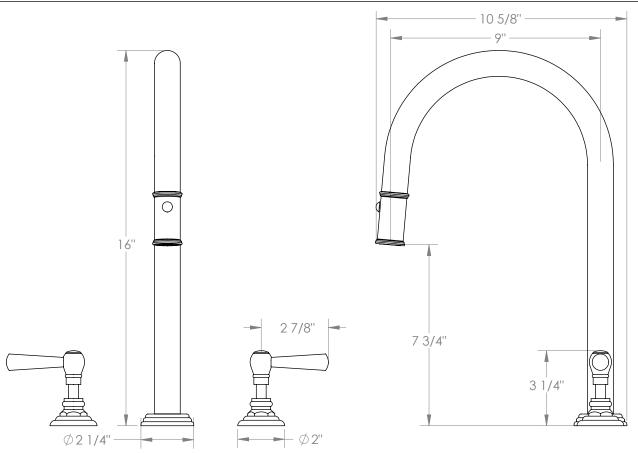

## Stratford 321-7PG2-S1A

Deck Mounted, Two Handle, Gooseneck Faucet with Pull Down Spray

- Pullout Hose Length: 14-16" (Final Length May Vary Depending on Spout Type)
- Fits Deck Up To 2-1/2" Thick
- Recommended Mounting Hole: 1-3/8"
- All Lead-Free Brass Construction
- Flow Rate: 1.75 GPM
- 1/4 Turn Ceramic Cartridge
- 2 Flow Patterns, Aerated and Spray, Controlled By One Button
- 360° Rotating Spout with Magnetic Docking for Spray
- Professional Installation Required