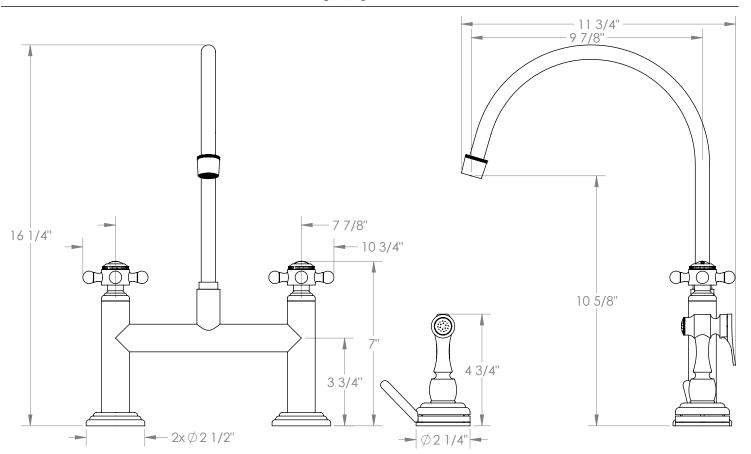

## Stratford 321-7.65EG-V

Deck Mounted, Extended Gooseneck, Bridge Kitchen Faucet with Independent Side Spray

- Side Spray Hose Length: 50" (Final Length May Vary)
- Fits Deck Up To 1-1/4" Thick
- Recommended Mounting Hole: 1-1/8"
- All Lead-Free Brass Construction
- Flow Rate: 1.75 GPM
- 1/4 Turn Ceramic Cartridge
- Volume Control Handle For Spray Must Be Turned Off When Not In Use
- 360° Rotating Spout
- Professional Installation Required