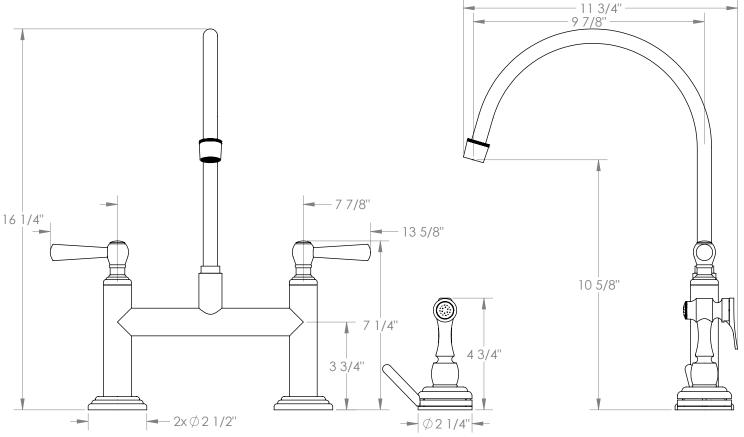

## Stratford 321-7.65EG-S1A

Deck Mounted, Extended Gooseneck, Bridge Kitchen Faucet with Independent Side Spray

- Side Spray Hose Length: 50" (Final Length May Vary)
- Fits Deck Up To 1-1/4" Thick
- Recommended Mounting Hole: 1-1/8"
- All Lead-Free Brass Construction
- Flow Rate: 1.75 GPM
- 1/4 Turn Ceramic Cartridge
- Volume Control Handle For Spray Must Be Turned Off When Not In Use
- 360° Rotating Spout
- Professional Installation Required