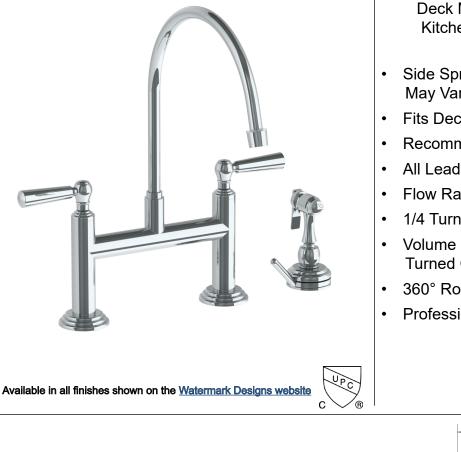

## Stratford 321-7.65EG-S1A

Deck Mounted, Extended Gooseneck, Bridge Kitchen Faucet with Independent Side Spray

- Side Spray Hose Length: 50" (Final Length May Vary)
- Fits Deck Up To 1-1/4" Thick
- Recommended Mounting Hole: 1-1/8"
- All Lead-Free Brass Construction
- Flow Rate: 1.75 GPM
- 1/4 Turn Ceramic Cartridge
- Volume Control Handle For Spray Must Be Turned Off When Not In Use
- 360° Rotating Spout
- Professional Installation Required