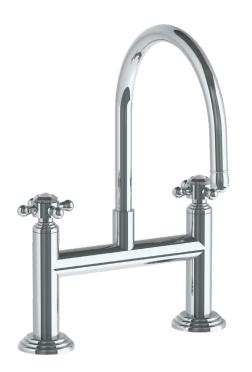

## WATERMYRK

BROOKLYN, NEW YORK

Stratford 321-7.5-V

Deck Mounted, Bridge Kitchen Faucet

Fits Deck Up To 2" Thick

Recommended Mounting Hole: 1-1/8"

All Lead-Free Brass Construction

Flow Rate: 1.75 GPM