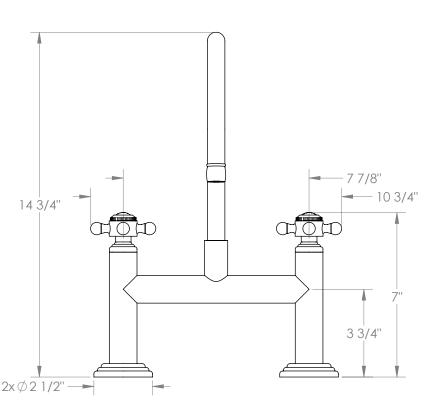

## WATERMYRK

BROOKLYN, NEW YORK

Stratford 321-7.5-V

Deck Mounted, Bridge Kitchen Faucet

Fits Deck Up To 2" Thick

Recommended Mounting Hole: 1-1/8"

All Lead-Free Brass Construction

Flow Rate: 1.75 GPM

1/4 Turn Ceramic Cartridge

360° Rotating Spout

· Professional Installation Required

Available in all finishes shown on the Watermark Designs website

Meets the applicable requirements of ASME A112.18.1-2005/CSA B125.1-05, entitled "Plumbing Supply Fittings". Watermark Designs reserves the right to make revisions without notice to produce specifications. All product dimensions are nominal.