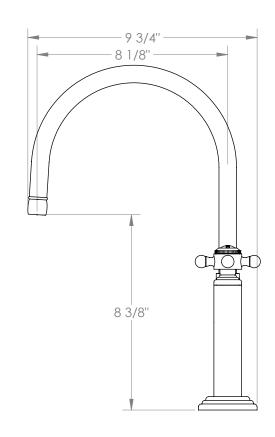

## WATERMYRK

BROOKLYN, NEW YORK

Stratford 321-7.5-V

Deck Mounted, Bridge Kitchen Faucet

Fits Deck Up To 2" Thick

Recommended Mounting Hole: 1-1/8"

All Lead-Free Brass Construction

Flow Rate: 1.75 GPM

1/4 Turn Ceramic Cartridge

360° Rotating Spout

· Professional Installation Required

Available in all finishes shown on the Watermark Designs website

Meets the applicable requirements of ASME A112.18.1-2005/CSA B125.1-05, entitled "Plumbing Supply Fittings". Watermark Designs reserves the right to make revisions without notice to produce specifications. All product dimensions are nominal.