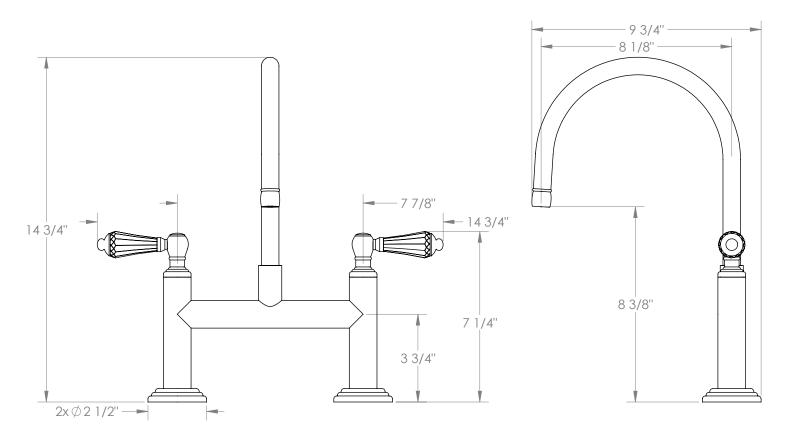

## WATERMYRK

BROOKLYN, NEW YORK

Stratford 321-7.5-SWA

Deck Mounted, Bridge Kitchen Faucet

Fits Deck Up To 2" Thick

Recommended Mounting Hole: 1-1/8"

All Lead-Free Brass Construction

Flow Rate: 1.75 GPM

• 1/4 Turn Ceramic Cartridge

360° Rotating Spout

· Professional Installation Required

Available in all finishes shown on the Watermark Designs website

Meets the applicable requirements of ASME A112.18.1-2005/CSA B125.1-05, entitled "Plumbing Supply Fittings". Watermark Designs reserves the right to make revisions without notice to produce specifications. All product dimensions are nominal.