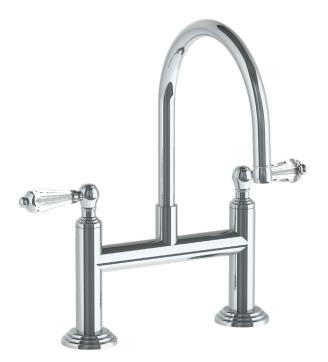

## WATERMYRK

BROOKLYN, NEW YORK

Stratford 321-7.5-SWA

Deck Mounted, Bridge Kitchen Faucet

Fits Deck Up To 2" Thick

Recommended Mounting Hole: 1-1/8"

All Lead-Free Brass Construction

Flow Rate: 1.75 GPM

• 1/4 Turn Ceramic Cartridge

360° Rotating Spout

· Professional Installation Required

Available in all finishes shown on the Watermark Designs website

Meets the applicable requirements of ASME A112.18.1-2005/CSA B125.1-05, entitled "Plumbing Supply Fittings". Watermark Designs reserves the right to make revisions without notice to produce specifications. All product dimensions are nominal.