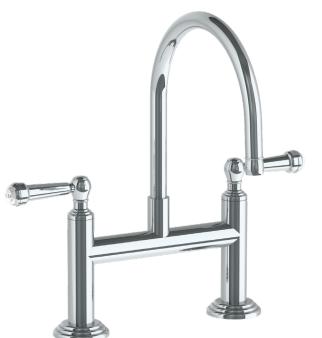

## WATERMYRK

BROOKLYN, NEW YORK

Stratford 321-7.5-S2

Deck Mounted, Bridge Kitchen Faucet

- Fits Deck Up To 2" Thick Recommended Mounting Hole: 1-1/8"
- All Lead-Free Brass Construction
- Flow Rate: 1.75 GPM
- 1/4 Turn Ceramic Cartridge
- 360° Rotating Spout
- Professional Installation Required