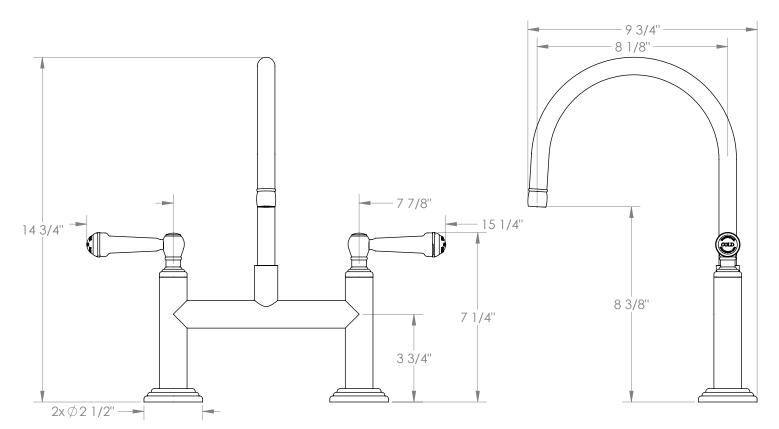

## WATERMYRK

BROOKLYN, NEW YORK

Stratford 321-7.5-S2

Deck Mounted, Bridge Kitchen Faucet

- Fits Deck Up To 2" Thick Recommended Mounting Hole: 1-1/8"
- All Lead-Free Brass Construction
- Flow Rate: 1.75 GPM
- 1/4 Turn Ceramic Cartridge
- 360° Rotating Spout
- Professional Installation Required