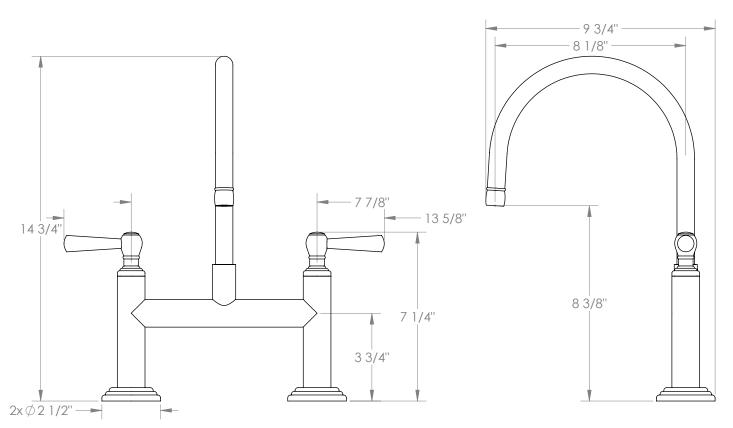

## WATERMYRK

BROOKLYN, NEW YORK

*Stratford* **321-7.5-S1A** 

Deck Mounted, Bridge Kitchen Faucet

Fits Deck Up To 2" Thick

• Recommended Mounting Hole: 1-1/8"

All Lead-Free Brass Construction

Flow Rate: 1.75 GPM