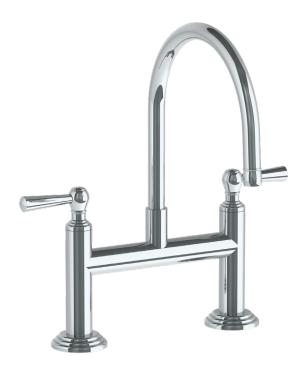

## WATERMYRK

BROOKLYN, NEW YORK

*Stratford* **321-7.5-S1A** 

Deck Mounted, Bridge Kitchen Faucet

Fits Deck Up To 2" Thick

• Recommended Mounting Hole: 1-1/8"

All Lead-Free Brass Construction

Flow Rate: 1.75 GPM