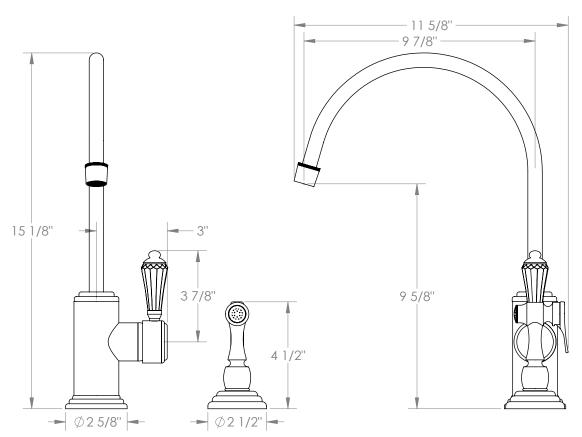

## WATERMYRK

BROOKLYN, NEW YORK

Deck Mounted, Extended Gooseneck, Monoblock Kitchen Faucet with Side Spray

- Side Spray Hose Length: 50" (Final Length May Vary)
- Fits Deck Up To 1-1/2" Thick
- Recommended Mounting Hole: 1-3/8"
- All Lead-Free Brass Construction
- Flow Rate: 1.75 GPM
- Ceramic Mixing Cartridge
- 360° Rotating Spout
- Professional Installation Required