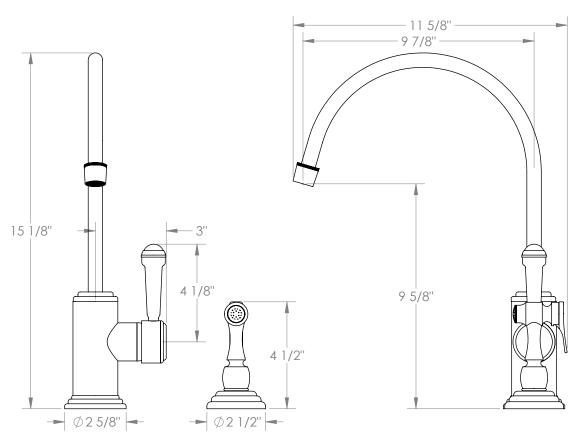

## *Stratford* 321-7.4EG-S2

Deck Mounted, Extended Gooseneck, Monoblock Kitchen Faucet with Side Spray

- Side Spray Hose Length: 50" (Final Length May Vary)
- Fits Deck Up To 1-1/2" Thick
- Recommended Mounting Hole: 1-3/8"
- All Lead-Free Brass Construction
- Flow Rate: 1.75 GPM
- Ceramic Mixing Cartridge
- 360° Rotating Spout
- Professional Installation Required