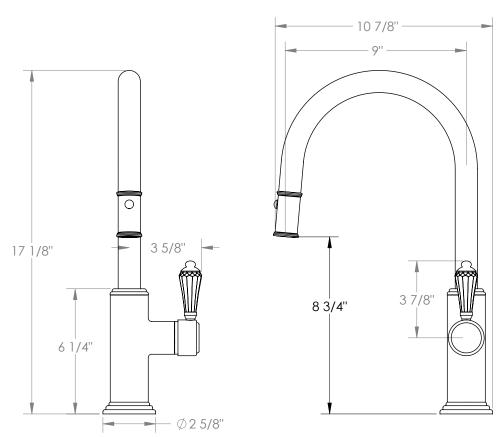

## WATERMYRK

BROOKLYN, NEW YORK

Deck Mounted, Gooseneck, Monoblock Kitchen Faucet with Pull Down Spray - Low Spout

- Pullout Hose Length: 14-16" (Final Length May Vary Depending on Spout Type)
- Fits Deck Up To 1-1/2" Thick
- Recommended Mounting Hole: 1-3/8"
- All Lead-Free Brass Construction
- Flow Rate: 1.75 GPM
- Ceramic Mixing Cartridge
- 2 Flow Patterns, Aerated and Spray, Controlled By One Button
- 360° Rotating Spout with Magnetic Docking for Spray
- Professional Installation Required