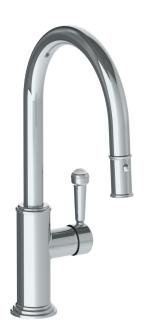

## *Stratford* **321-7.3PG4-S2**

Deck Mounted, Gooseneck, Monoblock Kitchen Faucet with Pull Down Spray - Low Spout

- Pullout Hose Length: 14-16" (Final Length May Vary Depending on Spout Type)
- Fits Deck Up To 1-1/2" Thick
- Recommended Mounting Hole: 1-3/8"
- All Lead-Free Brass Construction
- Flow Rate: 1.75 GPM
- Ceramic Mixing Cartridge
- 2 Flow Patterns, Aerated and Spray, Controlled By One Button
- 360° Rotating Spout with Magnetic Docking for Spray
- Professional Installation Required