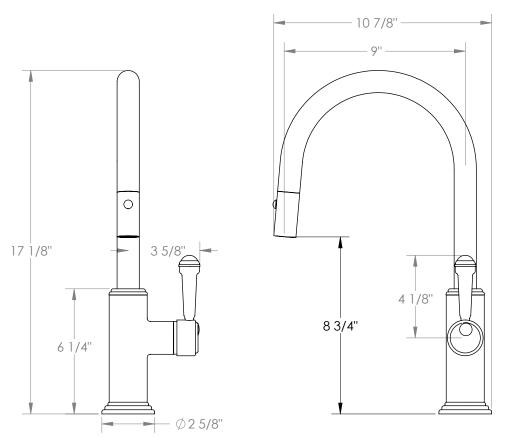

## *Stratford* **321-7.3PG4-S2**

Deck Mounted, Gooseneck, Monoblock Kitchen Faucet with Pull Down Spray - Low Spout

- Pullout Hose Length: 14-16" (Final Length May Vary Depending on Spout Type)
- Fits Deck Up To 1-1/2" Thick
- Recommended Mounting Hole: 1-3/8"
- All Lead-Free Brass Construction
- Flow Rate: 1.75 GPM
- Ceramic Mixing Cartridge
- 2 Flow Patterns, Aerated and Spray, Controlled By One Button
- 360° Rotating Spout with Magnetic Docking for Spray
- Professional Installation Required