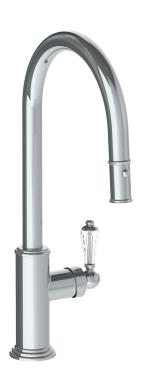

## Stratford 321-7.3PG2-SWA

Deck Mounted, Gooseneck, Monoblock Kitchen Faucet with Pull Down Spray - High Spout

- Pullout Hose Length: 14-16" (Final Length May Vary Depending on Spout Type)
- Fits Deck Up To 1-1/2" Thick
- Recommended Mounting Hole: 1-3/8"
- All Lead-Free Brass Construction
- Flow Rate: 1.75 GPM
- Ceramic Mixing Cartridge
- 2 Flow Patterns, Aerated and Spray, Controlled By One Button
- 360° Rotating Spout with Magnetic Docking for Spray
- Professional Installation Required