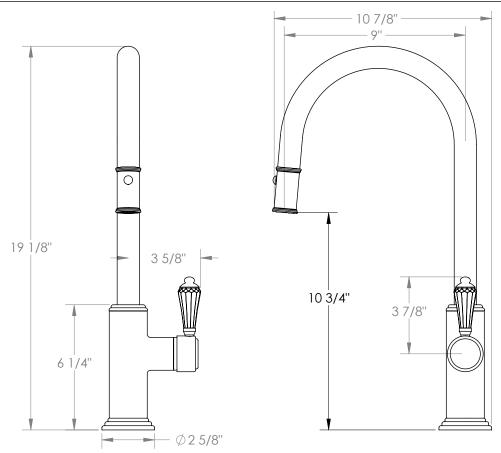

## Stratford 321-7.3PG2-SWA

Deck Mounted, Gooseneck, Monoblock Kitchen Faucet with Pull Down Spray - High Spout

- Pullout Hose Length: 14-16" (Final Length May Vary Depending on Spout Type)
- Fits Deck Up To 1-1/2" Thick
- Recommended Mounting Hole: 1-3/8"
- All Lead-Free Brass Construction
- Flow Rate: 1.75 GPM
- Ceramic Mixing Cartridge
- 2 Flow Patterns, Aerated and Spray, Controlled By One Button
- 360° Rotating Spout with Magnetic Docking for Spray
- Professional Installation Required