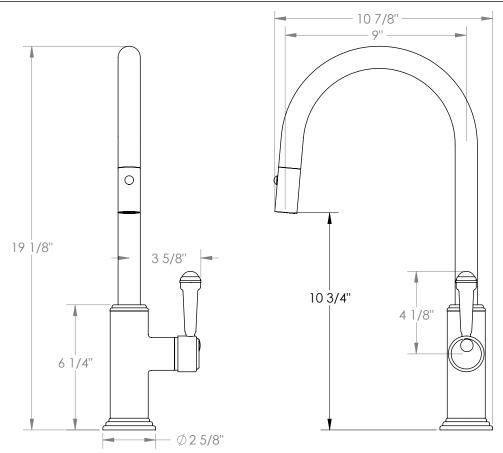

## WATERMYRK

BROOKLYN, NEW YORK

Deck Mounted, Gooseneck, Monoblock Kitchen Faucet with Pull Down Spray - High Spout

- Pullout Hose Length: 14-16" (Final Length May Vary Depending on Spout Type)
- Fits Deck Up To 1-1/2" Thick
- Recommended Mounting Hole: 1-3/8"
- All Lead-Free Brass Construction
- Flow Rate: 1.75 GPM
- Ceramic Mixing Cartridge
- 2 Flow Patterns, Aerated and Spray, Controlled By One Button
- 360° Rotating Spout with Magnetic Docking for Spray
- Professional Installation Required

Available in all finishes shown on the Watermark Designs website

Meets the applicable requirements of ASME A112.18.1-2005/CSA B125.1-05, entitled "Plumbing Supply Fittings". Watermark Designs reserves the right to make revisions without notice to produce specifications. All product dimensions are nominal.