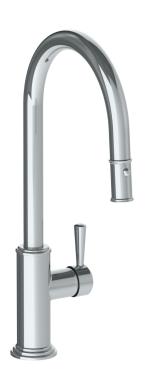

## Stratford 321-7.3PG2-S1A

Deck Mounted, Gooseneck, Monoblock Kitchen Faucet with Pull Down Spray - High Spout

- Pullout Hose Length: 14-16" (Final Length May Vary Depending on Spout Type)
- Fits Deck Up To 1-1/2" Thick
- Recommended Mounting Hole: 1-3/8"
- All Lead-Free Brass Construction
- Flow Rate: 1.75 GPM
- Ceramic Mixing Cartridge
- 2 Flow Patterns, Aerated and Spray, Controlled By One Button
- 360° Rotating Spout with Magnetic Docking for Spray
- Professional Installation Required