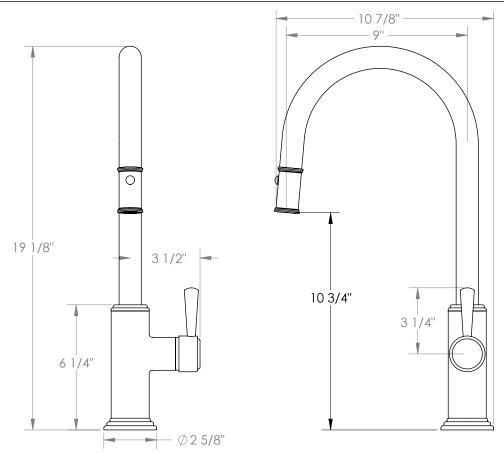

## Stratford 321-7.3PG2-S1A

Deck Mounted, Gooseneck, Monoblock Kitchen Faucet with Pull Down Spray - High Spout

- Pullout Hose Length: 14-16" (Final Length May Vary Depending on Spout Type)
- Fits Deck Up To 1-1/2" Thick
- Recommended Mounting Hole: 1-3/8"
- All Lead-Free Brass Construction
- Flow Rate: 1.75 GPM
- Ceramic Mixing Cartridge
- 2 Flow Patterns, Aerated and Spray, Controlled By One Button
- 360° Rotating Spout with Magnetic Docking for Spray
- Professional Installation Required

Available in all finishes shown on the Watermark Designs website

Meets the applicable requirements of ASME A112.18.1-2005/CSA B125.1-05, entitled "Plumbing Supply Fittings". Watermark Designs reserves the right to make revisions without notice to produce specifications. All product dimensions are nominal.