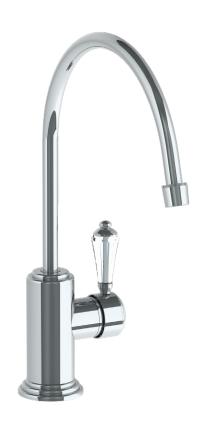

## Stratford 321-7.3EG-SWA

Deck Mounted, Extended Gooseneck, Monoblock Kitchen Faucet

Recommended Mounting Hole: 1-3/8"

All Lead-Free Brass Construction

Flow Rate: 1.75 GPM

Ceramic Mixing Cartridge

360° Rotating Spout