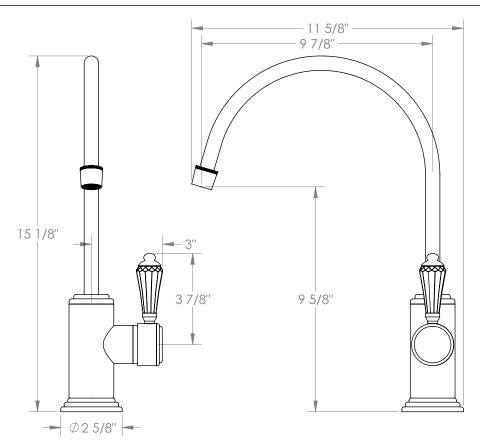

## Stratford 321-7.3EG-SWA

Deck Mounted, Extended Gooseneck, Monoblock Kitchen Faucet

Recommended Mounting Hole: 1-3/8"

All Lead-Free Brass Construction

Flow Rate: 1.75 GPM

Ceramic Mixing Cartridge

360° Rotating Spout