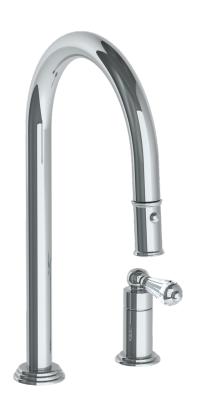

## WATERMYRK

BROOKLYN, NEW YORK

Deck Mounted, Single Handle, Gooseneck Faucet with Pull Down Spray - High Spout

- Pullout Hose Length: 14-16" (Final Length May Vary Depending on Spout Type)
- Fits Deck Up To 2-1/2" Thick
- Recommended Mounting Hole: 1-3/8"
- All Lead-Free Brass Construction
- Flow Rate: 1.75 GPM
- Ceramic Mixing Cartridge
- 2 Flow Patterns, Aerated and Spray, Controlled By One Button
- 360° Rotating Spout with Magnetic Docking for Spray
- Professional Installation Required