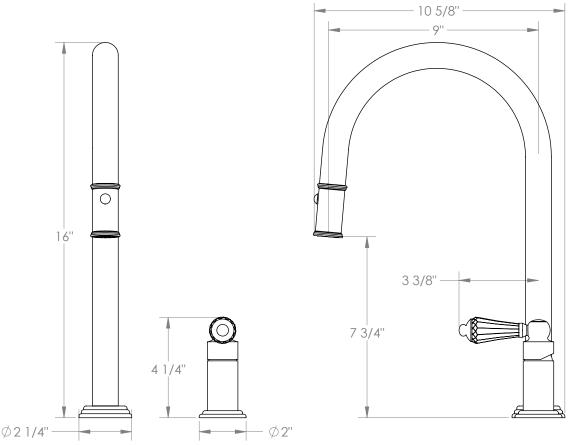

## WATERMYRK

BROOKLYN, NEW YORK

Deck Mounted, Single Handle, Gooseneck Faucet with Pull Down Spray - High Spout

- Pullout Hose Length: 14-16" (Final Length May Vary Depending on Spout Type)
- Fits Deck Up To 2-1/2" Thick
- Recommended Mounting Hole: 1-3/8"
- All Lead-Free Brass Construction
- Flow Rate: 1.75 GPM
- Ceramic Mixing Cartridge
- 2 Flow Patterns, Aerated and Spray, Controlled By One Button
- 360° Rotating Spout with Magnetic Docking for Spray
- Professional Installation Required