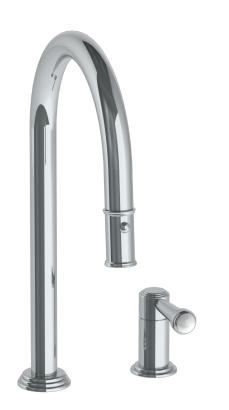

## WATERMYRK

BROOKLYN, NEW YORK

Deck Mounted, Single Handle, Gooseneck Faucet with Pull Down Spray - High Spout

- Pullout Hose Length: 14-16" (Final Length May Vary Depending on Spout Type)
- Fits Deck Up To 2-1/2" Thick
- Recommended Mounting Hole: 1-3/8"
- All Lead-Free Brass Construction
- Flow Rate: 1.75 GPM
- Ceramic Mixing Cartridge
- 2 Flow Patterns, Aerated and Spray, Controlled By One Button
- 360° Rotating Spout with Magnetic Docking for Spray
- Professional Installation Required