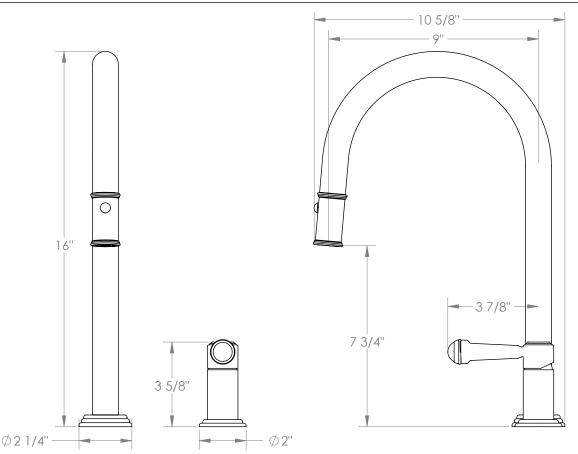

## WATERMYRK

BROOKLYN, NEW YORK

Deck Mounted, Single Handle, Gooseneck Faucet with Pull Down Spray - High Spout

- Pullout Hose Length: 14-16" (Final Length May Vary Depending on Spout Type)
- Fits Deck Up To 2-1/2" Thick
- Recommended Mounting Hole: 1-3/8"
- All Lead-Free Brass Construction
- Flow Rate: 1.75 GPM
- Ceramic Mixing Cartridge
- 2 Flow Patterns, Aerated and Spray, Controlled By One Button
- 360° Rotating Spout with Magnetic Docking for Spray
- Professional Installation Required