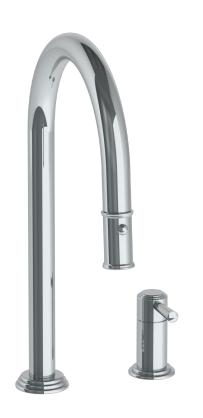

## WATERMYRK

BROOKLYN, NEW YORK

Deck Mounted, Single Handle, Gooseneck Faucet with Pull Down Spray - High Spout

- Pullout Hose Length: 14-16" (Final Length May Vary Depending on Spout Type)
- Fits Deck Up To 2-1/2" Thick
- Recommended Mounting Hole: 1-3/8"
- All Lead-Free Brass Construction
- Flow Rate: 1.75 GPM
- Ceramic Mixing Cartridge
- 2 Flow Patterns, Aerated and Spray, Controlled By One Button
- 360° Rotating Spout with Magnetic Docking for Spray
- Professional Installation Required