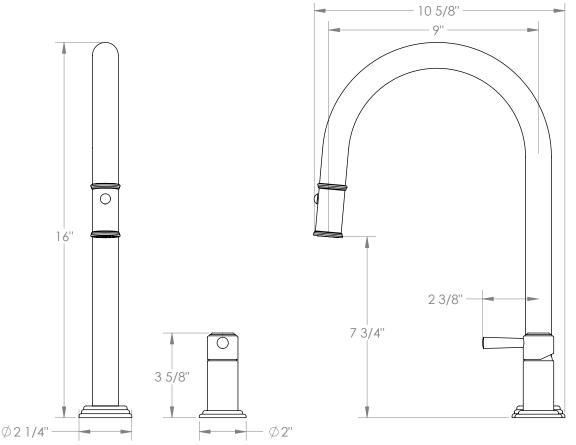

## WATERMYRK

BROOKLYN, NEW YORK

Deck Mounted, Single Handle, Gooseneck Faucet with Pull Down Spray - High Spout

- Pullout Hose Length: 14-16" (Final Length May Vary Depending on Spout Type)
- Fits Deck Up To 2-1/2" Thick
- Recommended Mounting Hole: 1-3/8"
- All Lead-Free Brass Construction
- Flow Rate: 1.75 GPM
- Ceramic Mixing Cartridge
- 2 Flow Patterns, Aerated and Spray, Controlled By One Button
- 360° Rotating Spout with Magnetic Docking for Spray
- Professional Installation Required

Available in all finishes shown on the Watermark Designs website

Meets the applicable requirements of ASME A112.18.1-2005/CSA B125.1-05, entitled "Plumbing Supply Fittings". Watermark Designs reserves the right to make revisions without notice to produce specifications. All product dimensions are nominal.