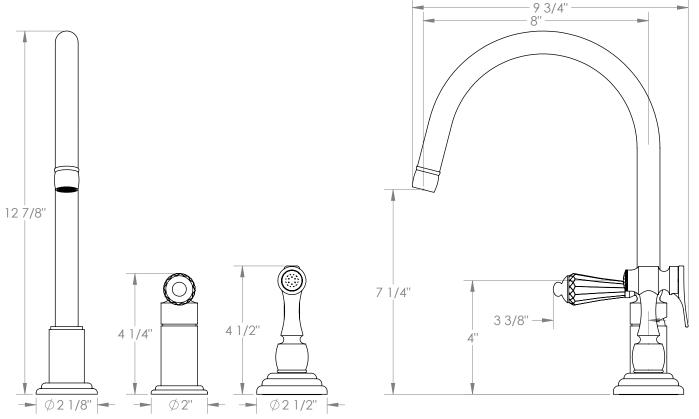

## BROOKLYN, NEW YORK

Stratford 321-7.1.3A-SWAV

Deck Mounted, Single Handle Faucet with Side Spray

- Side Spray Hose Length: 50" (Final Length May Vary)
- Fits Deck Up To 1-3/4" Thick
- Recommended Mounting Hole: 1-3/8"
- All Lead-Free Brass Construction
- Flow Rate: 1.75 GPM
- Ceramic Mixing Cartridge
- 360° Rotating Spout
- Professional Installation Required