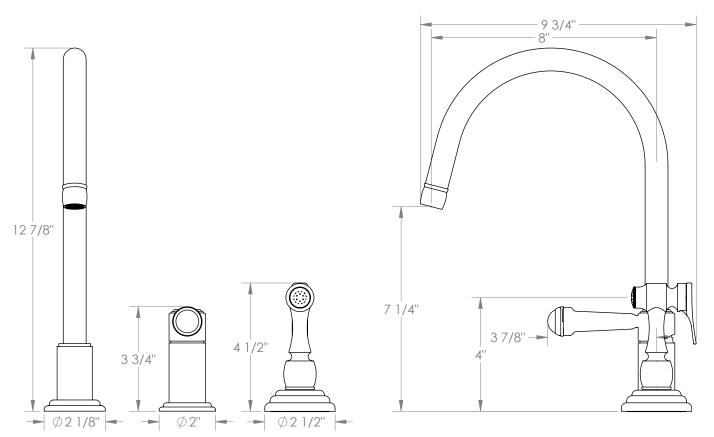

## *Stratford* 321-7.1.3A-S2V

Deck Mounted, Single Handle Faucet with Side Spray

- Side Spray Hose Length: 50" (Final Length May Vary)
- Fits Deck Up To 1-3/4" Thick
- Recommended Mounting Hole: 1-3/8"
- All Lead-Free Brass Construction
- Flow Rate: 1.75 GPM
- Ceramic Mixing Cartridge
- 360° Rotating Spout
- Professional Installation Required