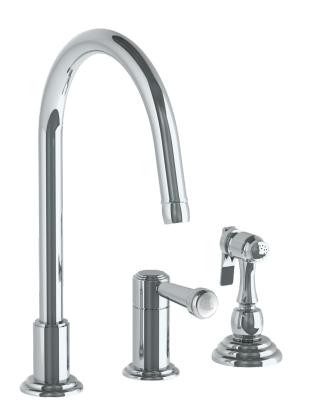

## *Stratford* 321-7.1.3A-S2V

Deck Mounted, Single Handle Faucet with Side Spray

- Side Spray Hose Length: 50" (Final Length May Vary)
- Fits Deck Up To 1-3/4" Thick
- Recommended Mounting Hole: 1-3/8"
- All Lead-Free Brass Construction
- Flow Rate: 1.75 GPM
- Ceramic Mixing Cartridge
- 360° Rotating Spout
- Professional Installation Required