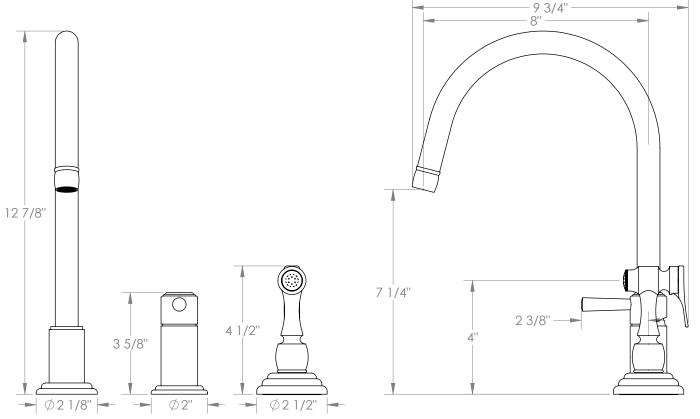

## BROOKLYN, NEW YORK

Stratford 321-7.1.3A-S1AV Deck Mounted, Single Handle Faucet with Side Spray

- Side Spray Hose Length: 50" (Final Length May Vary)
- Fits Deck Up To 1-3/4" Thick
- Recommended Mounting Hole: 1-3/8"
- All Lead-Free Brass Construction
- Flow Rate: 1.75 GPM
- Ceramic Mixing Cartridge
- 360° Rotating Spout
- Professional Installation Required