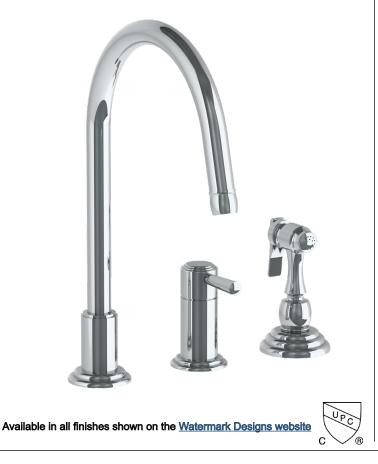

## BROOKLYN, NEW YORK

Stratford 321-7.1.3A-S1AV Deck Mounted, Single Handle Faucet with Side Spray

- Side Spray Hose Length: 50" (Final Length May Vary)
- Fits Deck Up To 1-3/4" Thick
- Recommended Mounting Hole: 1-3/8"
- All Lead-Free Brass Construction
- Flow Rate: 1.75 GPM
- Ceramic Mixing Cartridge
- 360° Rotating Spout
- Professional Installation Required