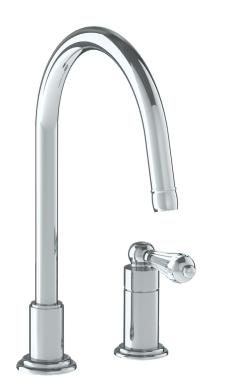

## WATERMYRK

BROOKLYN, NEW YORK

Stratford 321-7.1.3-SWAV

Deck Mounted, Single Handle Faucet

Fits Deck Up To 3" Thick

Recommended Mounting Hole: 1-3/8"

All Lead-Free Brass Construction

Flow Rate: 1.75 GPM

Ceramic Mixing Cartridge

360° Rotating Spout

Professional Installation Required

Available in all finishes shown on the Watermark Designs website

Meets the applicable requirements of ASME A112.18.1-2005/CSA B125.1-05, entitled "Plumbing Supply Fittings". Watermark Designs reserves the right to make revisions without notice to produce specifications. All product dimensions are nominal.