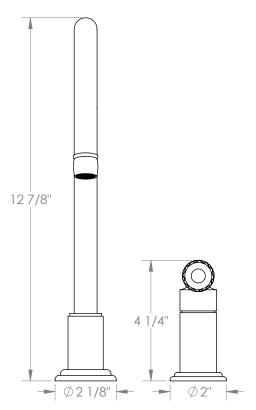

## WATERMYRK

BROOKLYN, NEW YORK

Stratford 321-7.1.3-SWAV

Deck Mounted, Single Handle Faucet

Fits Deck Up To 3" Thick

Recommended Mounting Hole: 1-3/8"

All Lead-Free Brass Construction

Flow Rate: 1.75 GPM

Ceramic Mixing Cartridge

360° Rotating Spout

Professional Installation Required

Available in all finishes shown on the Watermark Designs website

Meets the applicable requirements of ASME A112.18.1-2005/CSA B125.1-05, entitled "Plumbing Supply Fittings". Watermark Designs reserves the right to make revisions without notice to produce specifications. All product dimensions are nominal.