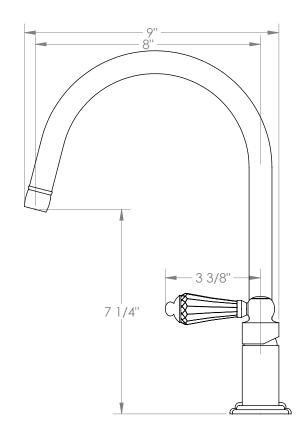

## WATERMYRK

BROOKLYN, NEW YORK

Stratford 321-7.1.3-SWAV

Deck Mounted, Single Handle Faucet

Fits Deck Up To 3" Thick

Recommended Mounting Hole: 1-3/8"

All Lead-Free Brass Construction

Flow Rate: 1.75 GPM

Ceramic Mixing Cartridge

360° Rotating Spout

Professional Installation Required

Available in all finishes shown on the Watermark Designs website

Meets the applicable requirements of ASME A112.18.1-2005/CSA B125.1-05, entitled "Plumbing Supply Fittings". Watermark Designs reserves the right to make revisions without notice to produce specifications. All product dimensions are nominal.