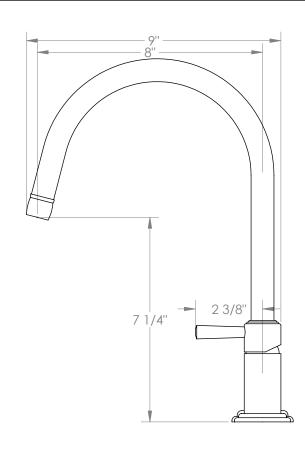

## WATERMYRK

BROOKLYN, NEW YORK

*Stratford* 321-7.1.3-S1AV

Deck Mounted, Single Handle Faucet

• Fits Deck Up To 3" Thick

Recommended Mounting Hole: 1-3/8"

All Lead-Free Brass Construction

Flow Rate: 1.75 GPM

Ceramic Mixing Cartridge

360° Rotating Spout

Professional Installation Required

Available in all finishes shown on the Watermark Designs website

Meets the applicable requirements of ASME A112.18.1-2005/CSA B125.1-05, entitled "Plumbing Supply Fittings". Watermark Designs reserves the right to make revisions without notice to produce specifications. All product dimensions are nominal.