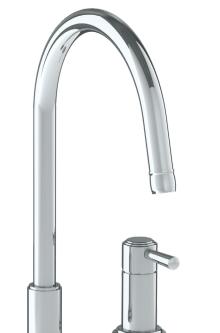

## WATERMYRK

BROOKLYN, NEW YORK

*Stratford* 321-7.1.3-S1AV

Deck Mounted, Single Handle Faucet

• Fits Deck Up To 3" Thick

Recommended Mounting Hole: 1-3/8"

All Lead-Free Brass Construction

Flow Rate: 1.75 GPM

Ceramic Mixing Cartridge

360° Rotating Spout

Professional Installation Required

Available in all finishes shown on the Watermark Designs website

Meets the applicable requirements of ASME A112.18.1-2005/CSA B125.1-05, entitled "Plumbing Supply Fittings". Watermark Designs reserves the right to make revisions without notice to produce specifications. All product dimensions are nominal.