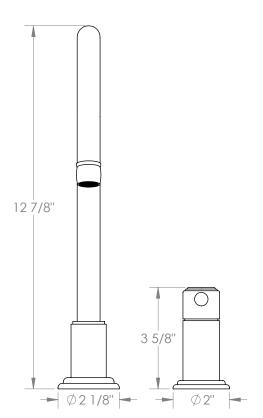

## WATERMYRK

BROOKLYN, NEW YORK

*Stratford* 321-7.1.3-S1AV

Deck Mounted, Single Handle Faucet

• Fits Deck Up To 3" Thick

Recommended Mounting Hole: 1-3/8"

All Lead-Free Brass Construction

Flow Rate: 1.75 GPM

Ceramic Mixing Cartridge

360° Rotating Spout

Professional Installation Required

Available in all finishes shown on the Watermark Designs website

Meets the applicable requirements of ASME A112.18.1-2005/CSA B125.1-05, entitled "Plumbing Supply Fittings". Watermark Designs reserves the right to make revisions without notice to produce specifications. All product dimensions are nominal.