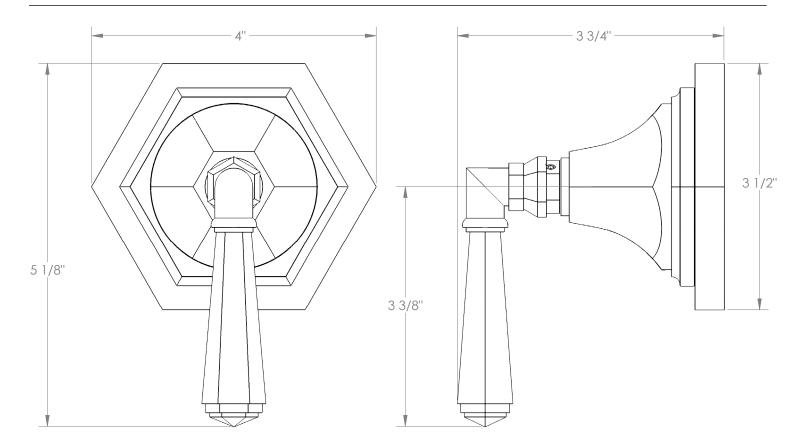

Beverly 314-WTRTP-YY Wall Mounted Trim with Faceplate

- For use with the: SS-TS200-C. SS-TS200-H, SS-TS150-C, SS-TS150-H, SS-WD2, SS-WD3, SS-VCWD2, or SS-VCWD3 concealed rough
- Professional Installation Required