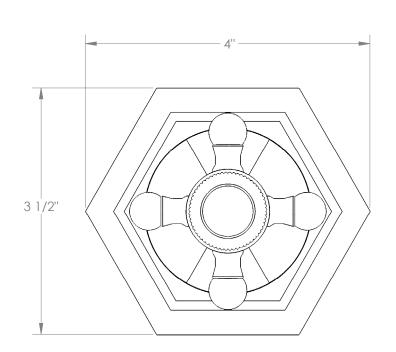

## BROOKLYN, NEW YORK

Beverly 314-WTRTP-XX Wall Mounted Trim with Faceplate

- For use with the: SS-TS200-C. SS-TS200-H, SS-TS150-C, SS-TS150-H, SS-WD2, SS-WD3, SS-VCWD2, or SS-VCWD3 concealed rough
- Professional Installation Required

Available in all finishes shown on the Watermark Designs website

Meets the applicable requirements of ASME A112.18.1-2005/CSA B125.1-05, entitled "Plumbing Supply Fittings". Watermark Designs reserves the right to make revisions without notice to produce specifications. All product dimensions are nominal. 03/2022