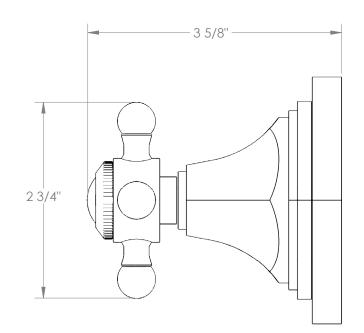

## BROOKLYN, NEW YORK

Beverly 314-WTRTP-XX Wall Mounted Trim with Faceplate

- For use with the: SS-TS200-C. SS-TS200-H, SS-TS150-C, SS-TS150-H, SS-WD2, SS-WD3, SS-VCWD2, or SS-VCWD3 concealed rough
- Professional Installation Required

Available in all finishes shown on the Watermark Designs website

Meets the applicable requirements of ASME A112.18.1-2005/CSA B125.1-05, entitled "Plumbing Supply Fittings". Watermark Designs reserves the right to make revisions without notice to produce specifications. All product dimensions are nominal. 03/2022