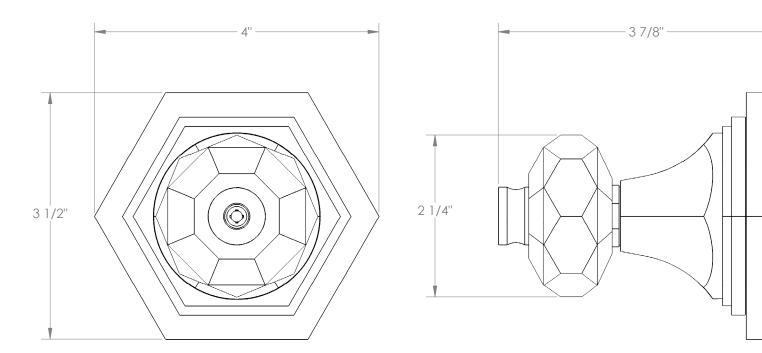

## BROOKLYN, NEW YORK

Beverly 314-WTRTP-CRY5 Wall Mounted Trim with Faceplate

- For use with the: SS-TS200-C. SS-TS200-H, SS-TS150-C, SS-TS150-H, SS-WD2, SS-WD3, SS-VCWD2, or SS-VCWD3 concealed rough
- Professional Installation Required