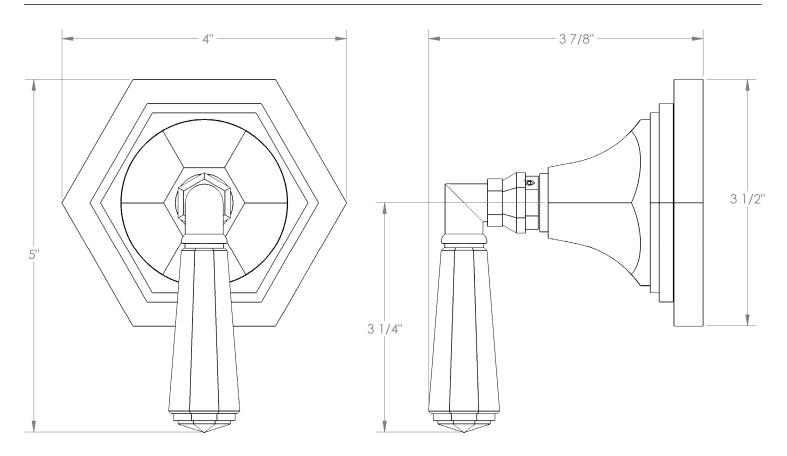

Beverly 314-WTRTP-CRY4 Wall Mounted Trim with Faceplate

- For use with the: SS-TS200-C. SS-TS200-H, SS-TS150-C, SS-TS150-H, SS-WD2, SS-WD3, SS-VCWD2, or SS-VCWD3 concealed rough
- Professional Installation Required