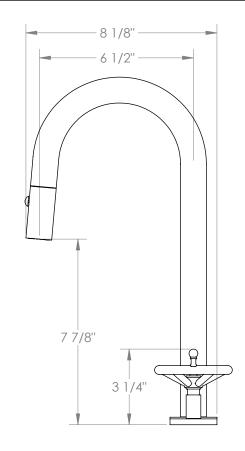

## Brooklyn 31-9PG4-BKA1

Deck Mounted, Two Handle, Gooseneck Kitchen Prep Faucet with Pull Down Spray

- Pullout Hose Length: 14-16" (Final Length May Vary Depending on Spout Type)
- Fits Deck Up To 2-1/2" Thick
- Recommended Mounting Hole: 1-3/8"
- All Lead-Free Brass Construction
- Flow Rate: 1.75 GPM
- 1/4 Turn Ceramic Cartridge
- 2 Flow Patterns, Aerated and Spray, Controlled By One Button
- 360° Rotating Spout with Magnetic Docking for Spray
- Professional Installation Required