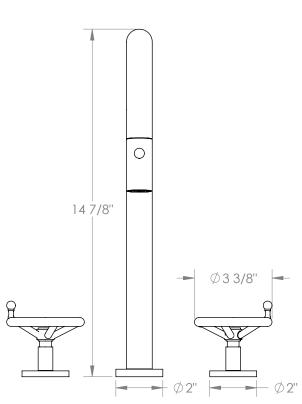

## Brooklyn 31-9PG4-BKA1

Deck Mounted, Two Handle, Gooseneck Kitchen Prep Faucet with Pull Down Spray

- Pullout Hose Length: 14-16" (Final Length May Vary Depending on Spout Type)
- Fits Deck Up To 2-1/2" Thick
- Recommended Mounting Hole: 1-3/8"
- All Lead-Free Brass Construction
- Flow Rate: 1.75 GPM
- 1/4 Turn Ceramic Cartridge
- 2 Flow Patterns, Aerated and Spray, Controlled By One Button
- 360° Rotating Spout with Magnetic Docking for Spray
- Professional Installation Required