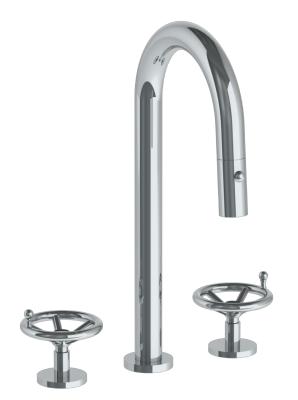

## Brooklyn 31-9PG4-BKA1

Deck Mounted, Two Handle, Gooseneck Kitchen Prep Faucet with Pull Down Spray

- Pullout Hose Length: 14-16" (Final Length May Vary Depending on Spout Type)
- Fits Deck Up To 2-1/2" Thick
- Recommended Mounting Hole: 1-3/8"
- All Lead-Free Brass Construction
- Flow Rate: 1.75 GPM
- 1/4 Turn Ceramic Cartridge
- 2 Flow Patterns, Aerated and Spray, Controlled By One Button
- 360° Rotating Spout with Magnetic Docking for Spray
- Professional Installation Required