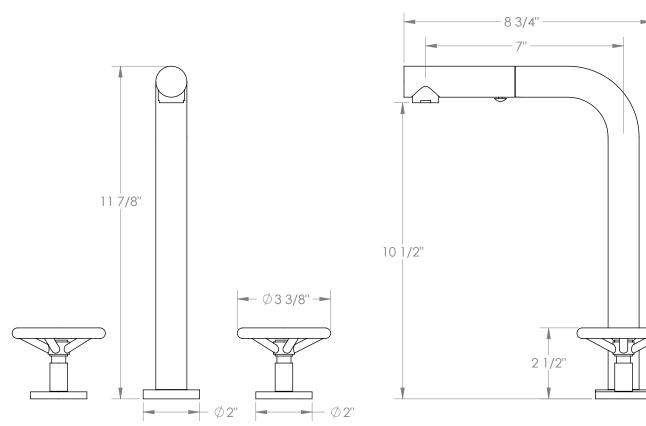

## Brooklyn 31-9P3-BK

Deck Mounted, Two Handle, Kitchen Prep Faucet with Pull Out Spray

- Pullout Hose Length: 14-16" (Final Length May Vary Depending on Spout Type)
- Fits Deck Up To 2-1/2" Thick
- Recommended Mounting Hole: 1-3/8"
- All Lead-Free Brass Construction
- Flow Rate: 1.75 GPM
- 1/4 Turn Ceramic Cartridge
- 2 Flow Patterns, Aerated and Spray, Controlled By One Button
- 360° Rotating Spout with Magnetic Docking for Spray
- Professional Installation Required