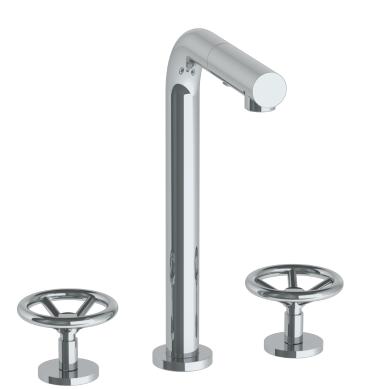

## Brooklyn 31-9P3-BK

Deck Mounted, Two Handle, Kitchen Prep Faucet with Pull Out Spray

- Pullout Hose Length: 14-16" (Final Length May Vary Depending on Spout Type)
- Fits Deck Up To 2-1/2" Thick
- Recommended Mounting Hole: 1-3/8"
- All Lead-Free Brass Construction
- Flow Rate: 1.75 GPM
- 1/4 Turn Ceramic Cartridge
- 2 Flow Patterns, Aerated and Spray, Controlled By One Button
- 360° Rotating Spout with Magnetic Docking for Spray
- Professional Installation Required