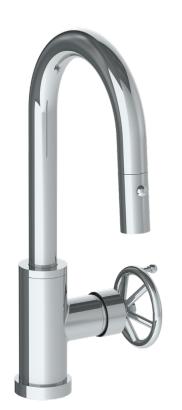

## WATERMYRK

BROOKLYN, NEW YORK

Available in all finishes shown on the Watermark Designs website

## Brooklyn 31-9.3PG2-BKA1

Deck Mounted, Gooseneck, Monoblock Kitchen
Prep Faucet with Pull Down Spray

- Pullout Hose Length: 14-16" (Final Length May Vary Depending on Spout Type)
- Fits Deck Up To 1-1/2" Thick
- Recommended Mounting Hole: 1-3/8"
- All Lead-Free Brass Construction
- Flow Rate: 1.75 GPM
- Ceramic Mixing Cartridge
- 2 Flow Patterns, Aerated and Spray, Controlled By One Button
- 360° Rotating Spout with Magnetic Docking for Spray
- Professional Installation Required