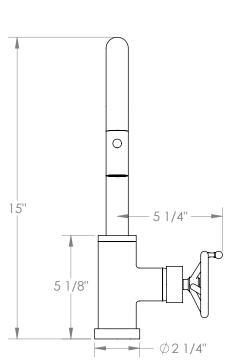

## Brooklyn 31-9.3PG2-BKA1

Deck Mounted, Gooseneck, Monoblock Kitchen
Prep Faucet with Pull Down Spray

- Pullout Hose Length: 14-16" (Final Length May Vary Depending on Spout Type)
- Fits Deck Up To 1-1/2" Thick
- Recommended Mounting Hole: 1-3/8"
- All Lead-Free Brass Construction
- Flow Rate: 1.75 GPM
- Ceramic Mixing Cartridge
- 2 Flow Patterns, Aerated and Spray, Controlled By One Button
- 360° Rotating Spout with Magnetic Docking for Spray
- Professional Installation Required