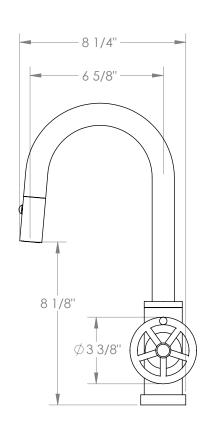

## Brooklyn 31-9.3PG2-BKA1

Deck Mounted, Gooseneck, Monoblock Kitchen
Prep Faucet with Pull Down Spray

- Pullout Hose Length: 14-16" (Final Length May Vary Depending on Spout Type)
- Fits Deck Up To 1-1/2" Thick
- Recommended Mounting Hole: 1-3/8"
- All Lead-Free Brass Construction
- Flow Rate: 1.75 GPM
- Ceramic Mixing Cartridge
- 2 Flow Patterns, Aerated and Spray, Controlled By One Button
- 360° Rotating Spout with Magnetic Docking for Spray
- Professional Installation Required