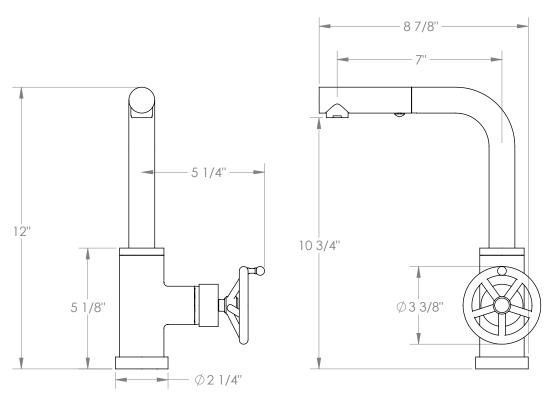

## Brooklyn 31-9.3P1-BKA1

Deck Mounted, Monoblock, Kitchen Prep Faucet with Pull Out Spray

- Fits Deck Up To 1-1/2" Thick
- Recommended Mounting Hole: 1-3/8"
- All Lead-Free Brass Construction
- Flow Rate: 1.75 GPM
- Ceramic Mixing Cartridge
- 2 Flow Patterns, Aerated and Spray, Controlled By One Button
- 360° Rotating Spout with Magnetic Docking for Spray
- Professional Installation Required

Available in all finishes shown on the Watermark Designs website

Meets the applicable requirements of ASME A112.18.1-2005/CSA B125.1-05, entitled "Plumbing Supply Fittings". Watermark Designs reserves the right to make revisions without notice to produce specifications. All product dimensions are nominal.