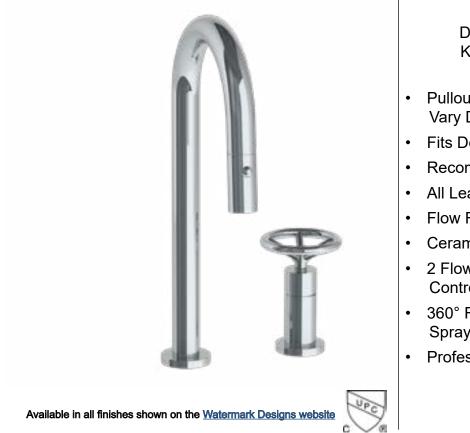

## JEROOKLYN, NEW YORK

Brooklyn 31-9.1.3PG2-BKV Deck Mounted, Single Handle, Gooseneck Kitchen Prep Faucet with Pull Down Spray

- Pullout Hose Length: 14-16" (Final Length May Vary Depending on Spout Type)
- Fits Deck Up To 2-1/2" Thick
- Recommended Mounting Hole: 1-3/8"
- All Lead-Free Brass Construction
- Flow Rate: 1.75 GPM
- Ceramic Mixing Cartridge
- 2 Flow Patterns, Aerated and Spray, Controlled By One Button
- 360° Rotating Spout with Magnetic Docking for Spray
- Professional Installation Required