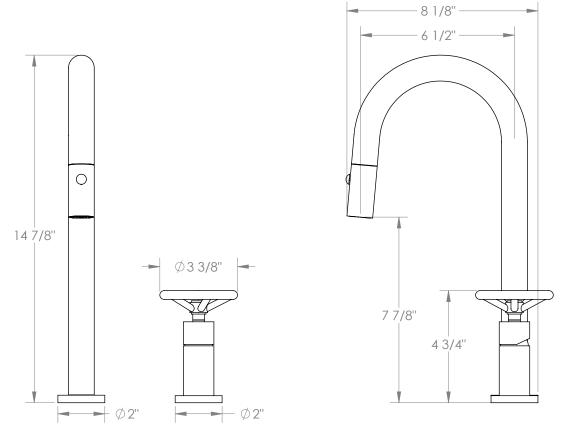

## JEROOKLYN, NEW YORK

Brooklyn 31-9.1.3PG2-BKV Deck Mounted, Single Handle, Gooseneck Kitchen Prep Faucet with Pull Down Spray

- Pullout Hose Length: 14-16" (Final Length May Vary Depending on Spout Type)
- Fits Deck Up To 2-1/2" Thick
- Recommended Mounting Hole: 1-3/8"
- All Lead-Free Brass Construction
- Flow Rate: 1.75 GPM
- Ceramic Mixing Cartridge
- 2 Flow Patterns, Aerated and Spray, Controlled By One Button
- 360° Rotating Spout with Magnetic Docking for Spray
- Professional Installation Required