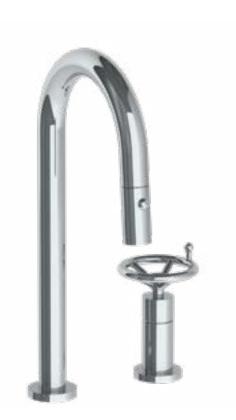

## **Brooklyn** 31-9.1.3PG2-BKA1V

Deck Mounted, Single Handle, Gooseneck Kitchen Prep Faucet with Pull Down Spray

- Pullout Hose Length: 14-16" (Final Length May Vary Depending on Spout Type)
- Fits Deck Up To 2-1/2" Thick
- Recommended Mounting Hole: 1-3/8"
- All Lead-Free Brass Construction
- Flow Rate: 1.75 GPM
- Ceramic Mixing Cartridge
- 2 Flow Patterns, Aerated and Spray, Controlled By One Button
- 360° Rotating Spout with Magnetic Docking for Spray
- Professional Installation Required