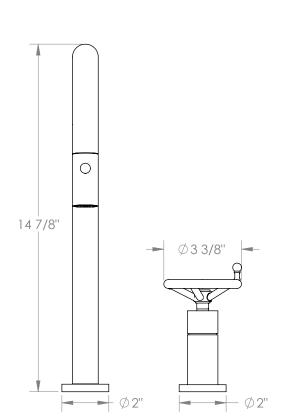

## **Brooklyn** 31-9.1.3PG2-BKA1V

Deck Mounted, Single Handle, Gooseneck Kitchen Prep Faucet with Pull Down Spray

- Pullout Hose Length: 14-16" (Final Length May Vary Depending on Spout Type)
- Fits Deck Up To 2-1/2" Thick
- Recommended Mounting Hole: 1-3/8"
- All Lead-Free Brass Construction
- Flow Rate: 1.75 GPM
- Ceramic Mixing Cartridge
- 2 Flow Patterns, Aerated and Spray, Controlled By One Button
- 360° Rotating Spout with Magnetic Docking for Spray
- Professional Installation Required