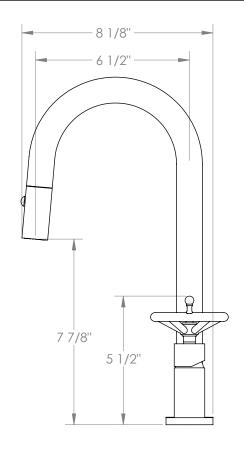

## **Brooklyn** 31-9.1.3PG2-BKA1V

Deck Mounted, Single Handle, Gooseneck Kitchen Prep Faucet with Pull Down Spray

- Pullout Hose Length: 14-16" (Final Length May Vary Depending on Spout Type)
- Fits Deck Up To 2-1/2" Thick
- Recommended Mounting Hole: 1-3/8"
- All Lead-Free Brass Construction
- Flow Rate: 1.75 GPM
- Ceramic Mixing Cartridge
- 2 Flow Patterns, Aerated and Spray, Controlled By One Button
- 360° Rotating Spout with Magnetic Docking for Spray
- Professional Installation Required