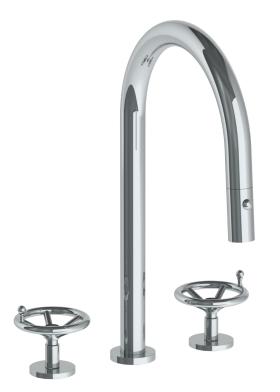

## Brooklyn 31-7PG2-BKA1

Deck Mounted, Two Handle, Gooseneck Faucet with Pull Down Spray

- Pullout Hose Length: 14-16" (Final Length May Vary Depending on Spout Type)
- Fits Deck Up To 2-1/2" Thick
- Recommended Mounting Hole: 1-3/8"
- All Lead-Free Brass Construction
- Flow Rate: 1.75 GPM
- 1/4 Turn Ceramic Cartridge
- 2 Flow Patterns, Aerated and Spray, Controlled By One Button
- 360° Rotating Spout with Magnetic Docking for Spray
- Professional Installation Required