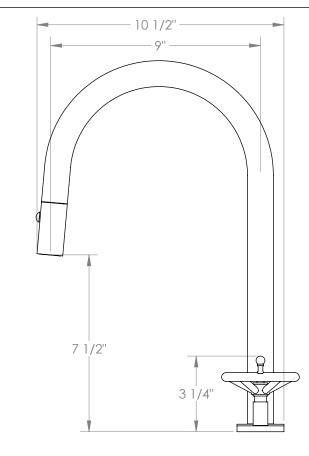

## Brooklyn 31-7PG2-BKA1

Deck Mounted, Two Handle, Gooseneck Faucet with Pull Down Spray

- Pullout Hose Length: 14-16" (Final Length May Vary Depending on Spout Type)
- Fits Deck Up To 2-1/2" Thick
- Recommended Mounting Hole: 1-3/8"
- All Lead-Free Brass Construction
- Flow Rate: 1.75 GPM
- 1/4 Turn Ceramic Cartridge
- 2 Flow Patterns, Aerated and Spray, Controlled By One Button
- 360° Rotating Spout with Magnetic Docking for Spray
- Professional Installation Required