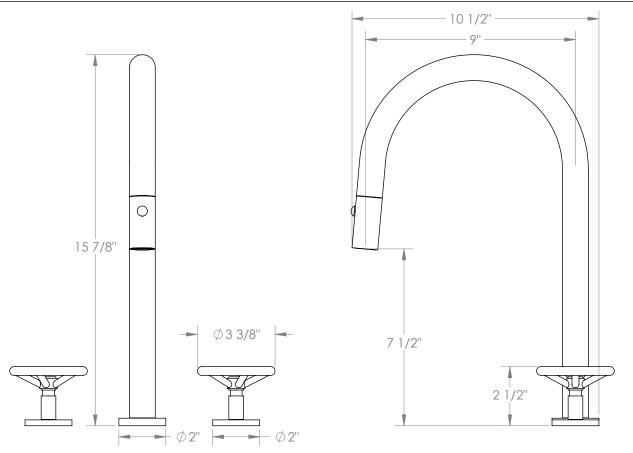

## Brooklyn 31-7PG2-BK

Deck Mounted, Two Handle, Gooseneck Faucet with Pull Down Spray

- Pullout Hose Length: 14-16" (Final Length May Vary Depending on Spout Type)
- Fits Deck Up To 2-1/2" Thick
- Recommended Mounting Hole: 1-3/8"
- All Lead-Free Brass Construction
- Flow Rate: 1.75 GPM
- 1/4 Turn Ceramic Cartridge
- 2 Flow Patterns, Aerated and Spray, Controlled By One Button
- 360° Rotating Spout with Magnetic Docking for Spray
- Professional Installation Required