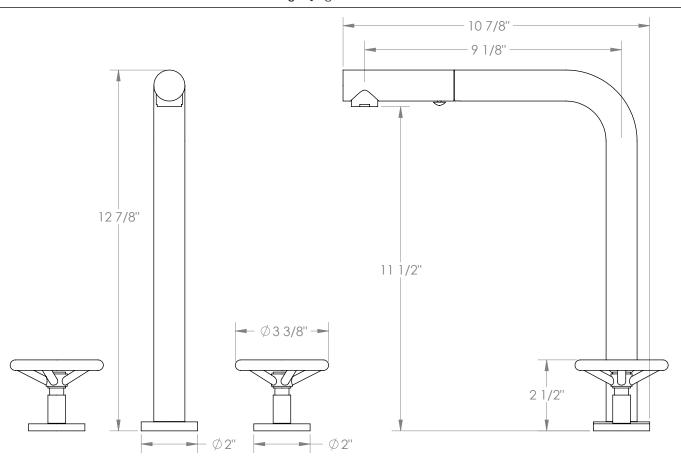

## Brooklyn 31-7P1-BK

Deck Mounted, Two Handle Faucet with Pull Out Spray

- Pullout Hose Length: 14-16" (Final Length May Vary Depending on Spout Type)
- Fits Deck Up To 2-1/2" Thick
- Recommended Mounting Hole: 1-3/8"
- All Lead-Free Brass Construction
- Flow Rate: 1.75 GPM
- 1/4 Turn Ceramic Cartridge
- 2 Flow Patterns, Aerated and Spray, Controlled By One Button
- 360° Rotating Spout with Magnetic Docking for Spray
- Professional Installation Required