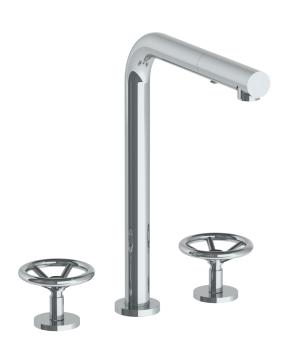

## Brooklyn 31-7P1-BK

Deck Mounted, Two Handle Faucet with Pull Out Spray

- Pullout Hose Length: 14-16" (Final Length May Vary Depending on Spout Type)
- Fits Deck Up To 2-1/2" Thick
- Recommended Mounting Hole: 1-3/8"
- All Lead-Free Brass Construction
- Flow Rate: 1.75 GPM
- 1/4 Turn Ceramic Cartridge
- 2 Flow Patterns, Aerated and Spray, Controlled By One Button
- 360° Rotating Spout with Magnetic Docking for Spray
- Professional Installation Required