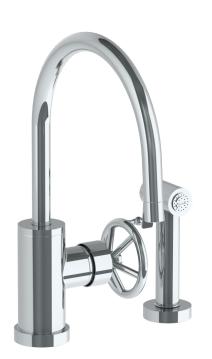

## WATERMYRK

BROOKLYN, NEW YORK

Deck Mounted, Gooseneck, Monoblock Kitchen Faucet with Side Spray

- Side Spray Hose Length: 50" (Final Length May Vary)
- Fits Deck Up To 1-1/2" Thick
- Recommended Mounting Hole: 1-3/8"
- All Lead-Free Brass Construction
- Flow Rate: 1.75 GPM
- Ceramic Mixing Cartridge
- 360° Rotating Spout
- Professional Installation Required