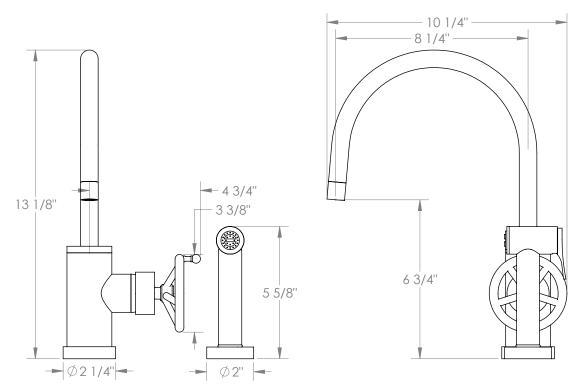

## WATERMYRK

BROOKLYN, NEW YORK

Deck Mounted, Gooseneck, Monoblock Kitchen Faucet with Side Spray

- Side Spray Hose Length: 50" (Final Length May Vary)
- Fits Deck Up To 1-1/2" Thick
- Recommended Mounting Hole: 1-3/8"
- All Lead-Free Brass Construction
- Flow Rate: 1.75 GPM
- Ceramic Mixing Cartridge
- 360° Rotating Spout
- Professional Installation Required

Available in all finishes shown on the Watermark Designs website

Meets the applicable requirements of ASME A112.18.1-2005/CSA B125.1-05, entitled "Plumbing Supply Fittings". Watermark Designs reserves the right to make revisions without notice to produce specifications. All product dimensions are nominal.