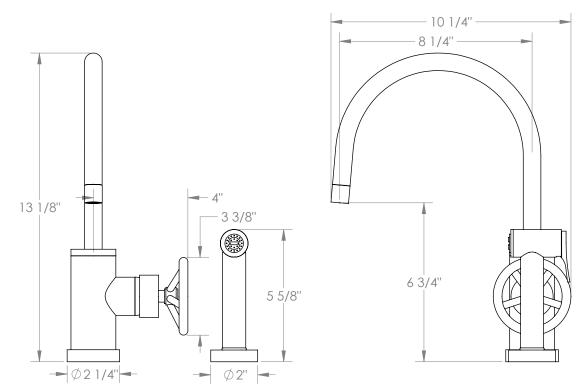

## BROOKLYN, NEW YORK

Brooklyn 31-7.4G-BK Deck Mounted, Gooseneck, Monoblock Kitchen Faucet with Side Spray

- Side Spray Hose Length: 50" (Final Length May Vary)
- Fits Deck Up To 1-1/2" Thick
- Recommended Mounting Hole: 1-3/8"
- All Lead-Free Brass Construction
- Flow Rate: 1.75 GPM
- Ceramic Mixing Cartridge
- 360° Rotating Spout
- Professional Installation Required