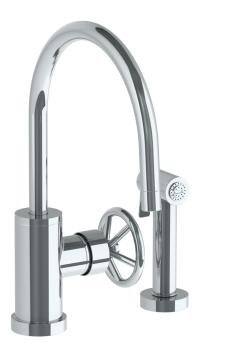

## BROOKLYN, NEW YORK

Brooklyn 31-7.4G-BK Deck Mounted, Gooseneck, Monoblock Kitchen Faucet with Side Spray

- Side Spray Hose Length: 50" (Final Length May Vary)
- Fits Deck Up To 1-1/2" Thick
- Recommended Mounting Hole: 1-3/8"
- All Lead-Free Brass Construction
- Flow Rate: 1.75 GPM
- Ceramic Mixing Cartridge
- 360° Rotating Spout
- Professional Installation Required