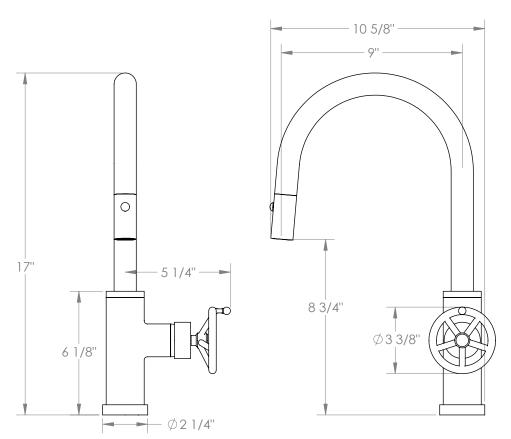

## Brooklyn 31-7.3PG4-BKA1

Deck Mounted, Gooseneck, Monoblock Kitchen Faucet with Pull Down Spray - Low Spout

- Pullout Hose Length: 14-16" (Final Length May Vary Depending on Spout Type)
- Fits Deck Up To 1-1/2" Thick
- Recommended Mounting Hole: 1-3/8"
- All Lead-Free Brass Construction
- Flow Rate: 1.75 GPM
- Ceramic Mixing Cartridge
- 2 Flow Patterns, Aerated and Spray, Controlled By One Button
- 360° Rotating Spout with Magnetic Docking for Spray
- Professional Installation Required