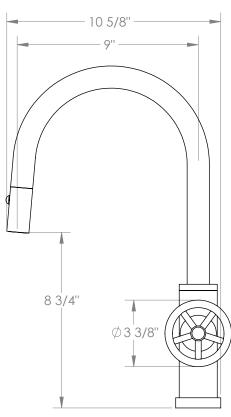

## WATERMYRK

BROOKLYN, NEW YORK

Brooklyn 31-7.3PG4-BK

Deck Mounted, Gooseneck, Monoblock Kitchen Faucet with Pull Down Spray - Low Spout

- Pullout Hose Length: 14-16" (Final Length May Vary Depending on Spout Type)
- Fits Deck Up To 1-1/2" Thick
- Recommended Mounting Hole: 1-3/8"
- All Lead-Free Brass Construction
- Flow Rate: 1.75 GPM
- Ceramic Mixing Cartridge
- 2 Flow Patterns, Aerated and Spray, Controlled By One Button
- 360° Rotating Spout with Magnetic Docking for Spray
- Professional Installation Required

Available in all finishes shown on the Watermark Designs website

Meets the applicable requirements of ASME A112.18.1-2005/CSA B125.1-05, entitled "Plumbing Supply Fittings". Watermark Designs reserves the right to make revisions without notice to produce specifications. All product dimensions are nominal.