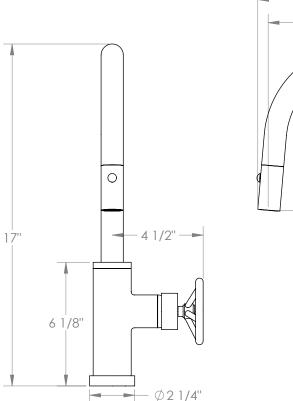

## WATERMYRK

BROOKLYN, NEW YORK

Brooklyn 31-7.3PG4-BK

Deck Mounted, Gooseneck, Monoblock Kitchen Faucet with Pull Down Spray - Low Spout

- Pullout Hose Length: 14-16" (Final Length May Vary Depending on Spout Type)
- Fits Deck Up To 1-1/2" Thick
- Recommended Mounting Hole: 1-3/8"
- All Lead-Free Brass Construction
- Flow Rate: 1.75 GPM
- Ceramic Mixing Cartridge
- 2 Flow Patterns, Aerated and Spray, Controlled By One Button
- 360° Rotating Spout with Magnetic Docking for Spray
- Professional Installation Required

Available in all finishes shown on the Watermark Designs website

Meets the applicable requirements of ASME A112.18.1-2005/CSA B125.1-05, entitled "Plumbing Supply Fittings". Watermark Designs reserves the right to make revisions without notice to produce specifications. All product dimensions are nominal.