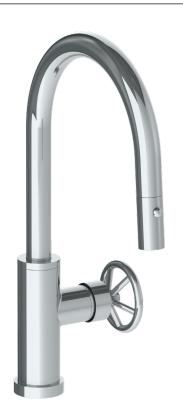

## WATERMYRK

BROOKLYN, NEW YORK

Brooklyn 31-7.3PG4-BK

Deck Mounted, Gooseneck, Monoblock Kitchen Faucet with Pull Down Spray - Low Spout

- Pullout Hose Length: 14-16" (Final Length May Vary Depending on Spout Type)
- Fits Deck Up To 1-1/2" Thick
- Recommended Mounting Hole: 1-3/8"
- All Lead-Free Brass Construction
- Flow Rate: 1.75 GPM
- Ceramic Mixing Cartridge
- 2 Flow Patterns, Aerated and Spray, Controlled By One Button
- 360° Rotating Spout with Magnetic Docking for Spray
- Professional Installation Required