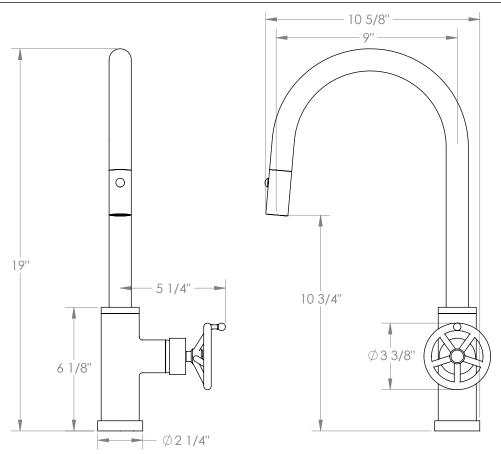

## Brooklyn 31-7.3PG2-BKA1

Deck Mounted, Gooseneck, Monoblock Kitchen Faucet with Pull Down Spray - High Spout

- Pullout Hose Length: 14-16" (Final Length May Vary Depending on Spout Type)
- Fits Deck Up To 1-1/2" Thick
- Recommended Mounting Hole: 1-3/8"
- All Lead-Free Brass Construction
- Flow Rate: 1.75 GPM
- Ceramic Mixing Cartridge
- 2 Flow Patterns, Aerated and Spray, Controlled By One Button
- 360° Rotating Spout with Magnetic Docking for Spray
- Professional Installation Required