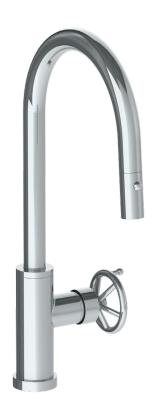

## Brooklyn 31-7.3PG2-BKA1

Deck Mounted, Gooseneck, Monoblock Kitchen Faucet with Pull Down Spray - High Spout

- Pullout Hose Length: 14-16" (Final Length May Vary Depending on Spout Type)
- Fits Deck Up To 1-1/2" Thick
- Recommended Mounting Hole: 1-3/8"
- All Lead-Free Brass Construction
- Flow Rate: 1.75 GPM
- Ceramic Mixing Cartridge
- 2 Flow Patterns, Aerated and Spray, Controlled By One Button
- 360° Rotating Spout with Magnetic Docking for Spray
- Professional Installation Required